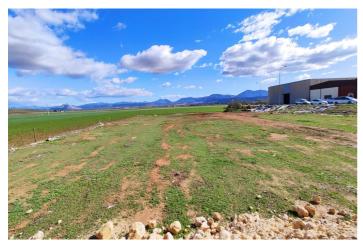

## Land for sale in Mollina, Mollina

215.000 €

Referenz: R4957048 Grundstücksgröße: 2.000m<sup>2</sup>

## Antequera, Mollina

Boost your project in the heart of Andalusian logistics! Two contiguous plots of 1,000 m² each are available in Parque Empresarial Las Viñas, situated between Mollina and Antequera—the perfect hub to connect across the peninsula. From here, your company will enjoy maximum accessibility: 18 min from the new Antequera Dry Port, the epicenter of intermodal operations. Steps from Bobadilla train station and the Antequera AVE station, optimizing transport times and costs. Direct access to the A-92: Málaga, Córdoba, and Granada in 55 min; Seville in 80 min. The plots come with full infrastructure: sewerage, potable water, and public lighting. Ideal for: Distribution and logistics centers Manufacturing plants or workshops Food processing and storage Import and export operations Imagine your facility here, growing alongside top-tier companies, leveraging a location that reduces transport costs and streamlines every shipment. Feel the security of a well-established business park and the support of tailor-made services for your operations. Don't miss this investment opportunity in a rapidly expanding area. Contact us today for more information and to schedule your visit. Turn these plots into the engine of your future success!