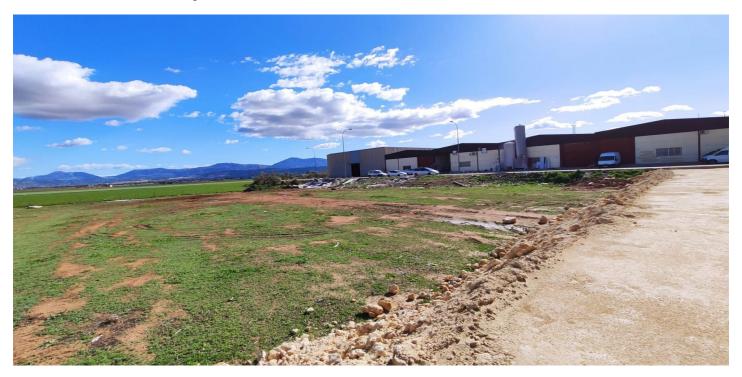

## Land for sale in Mollina, Mollina

215.000 €

Referenz: R4957048 Grundstücksgröße: 2.000m<sup>2</sup>

## Antequera, Mollina

Boost your project in the heart of Andalusian logistics! Two contiguous plots of 1,000 m² each are available in Parque Empresarial Las Viñas, situated between Mollina and Antequera—the perfect hub to connect across the peninsula. From here, your company will enjoy maximum accessibility: 18 min from the new Antequera Dry Port, the epicenter of intermodal operations. Steps from Bobadilla train station and the Antequera AVE station, optimizing transport times and costs. Direct access to the A-92: Málaga, Córdoba, and Granada in 55 min; Seville in 80 min. The plots come with full infrastructure: sewerage, potable water, and public lighting. Ideal for: Distribution and logistics centers Manufacturing plants or workshops Food processing and storage Import and export operations Imagine your facility here, growing alongside top-tier companies, leveraging a location that reduces transport costs and streamlines every shipment. Feel the security of a well-established business park and the support of tailor-made services for your operations. Don't miss this investment opportunity in a rapidly expanding area. Contact us today for more information and to schedule your visit. Turn these plots into the engine of your future success!