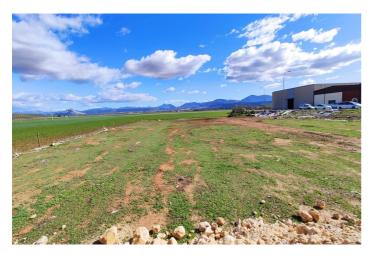

## Land for sale in Mollina, Mollina

215,000 €

Reference: R4957048 Plot Size: 2,000m<sup>2</sup>

## Antequera, Mollina

Boost your project in the heart of Andalusian logistics! Two contiguous plots of 1,000 m² each are available in Parque Empresarial Las Viñas, situated between Mollina and Antequera—the perfect hub to connect across the peninsula. From here, your company will enjoy maximum accessibility: 18 min from the new Antequera Dry Port, the epicenter of intermodal operations. Steps from Bobadilla train station and the Antequera AVE station, optimizing transport times and costs. Direct access to the A-92: Málaga, Córdoba, and Granada in 55 min; Seville in 80 min. The plots come with full infrastructure: sewerage, potable water, and public lighting. Ideal for: Distribution and logistics centers Manufacturing plants or workshops Food processing and storage Import and export operations Imagine your facility here, growing alongside top-tier companies, leveraging a location that reduces transport costs and streamlines every shipment. Feel the security of a well-established business park and the support of tailor-made services for your operations. Don't miss this investment opportunity in a rapidly expanding area. Contact us today for more information and to schedule your visit. Turn these plots into the engine of your future success!

## **Features:**

**Features**Near Transport

Views Mountain Country **Setting**Close To Town