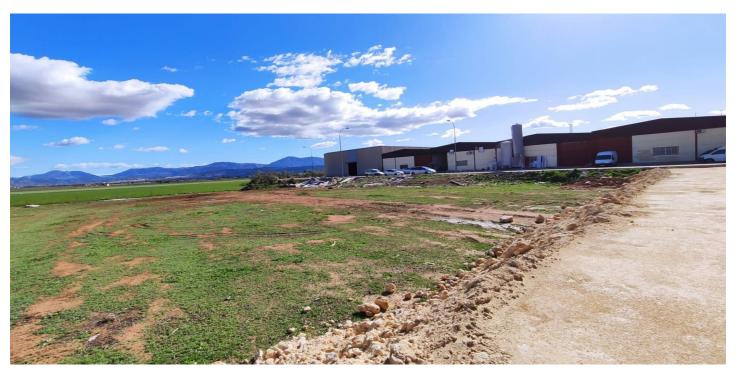

## Land for sale in Mollina, Mollina

215,000 €

Reference: R4957048 Plot Size: 2,000m<sup>2</sup>

## Antequera, Mollina

Boost your project in the heart of Andalusian logistics! Two contiguous plots of 1,000 m² each are available in Parque Empresarial Las Viñas, situated between Mollina and Antequera—the perfect hub to connect across the peninsula. From here, your company will enjoy maximum accessibility: 18 min from the new Antequera Dry Port, the epicenter of intermodal operations. Steps from Bobadilla train station and the Antequera AVE station, optimizing transport times and costs. Direct access to the A-92: Málaga, Córdoba, and Granada in 55 min; Seville in 80 min. The plots come with full infrastructure: sewerage, potable water, and public lighting. Ideal for: Distribution and logistics centers Manufacturing plants or workshops Food processing and storage Import and export operations Imagine your facility here, growing alongside top-tier companies, leveraging a location that reduces transport costs and streamlines every shipment. Feel the security of a well-established business park and the support of tailor-made services for your operations. Don't miss this investment opportunity in a rapidly expanding area. Contact us today for more information and to schedule your visit. Turn these plots into the engine of your future success!

## **Features:**

**Features**Near Transport

Views Mountain Country **Setting**Close To Town