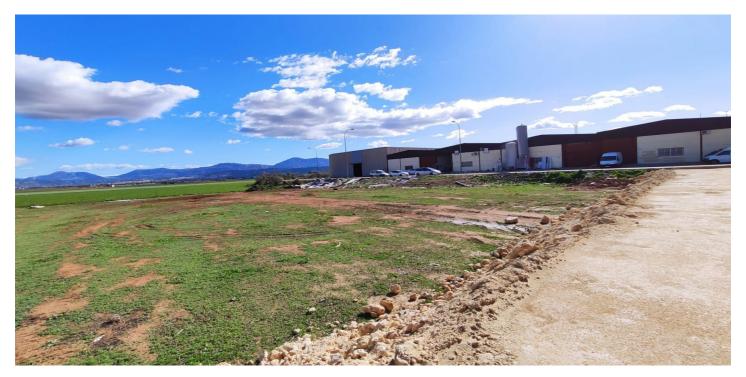

## Land for sale in Mollina, Mollina

215 000 €

Référence: R4957048 Terrain: 2 000m<sup>2</sup>

## Antequera, Mollina

Boost your project in the heart of Andalusian logistics! Two contiguous plots of 1,000 m² each are available in Parque Empresarial Las Viñas, situated between Mollina and Antequera—the perfect hub to connect across the peninsula. From here, your company will enjoy maximum accessibility: 18 min from the new Antequera Dry Port, the epicenter of intermodal operations. Steps from Bobadilla train station and the Antequera AVE station, optimizing transport times and costs. Direct access to the A-92: Málaga, Córdoba, and Granada in 55 min; Seville in 80 min. The plots come with full infrastructure: sewerage, potable water, and public lighting. Ideal for: Distribution and logistics centers Manufacturing plants or workshops Food processing and storage Import and export operations Imagine your facility here, growing alongside top-tier companies, leveraging a location that reduces transport costs and streamlines every shipment. Feel the security of a well-established business park and the support of tailor-made services for your operations. Don't miss this investment opportunity in a rapidly expanding area. Contact us today for more information and to schedule your visit. Turn these plots into the engine of your future success!