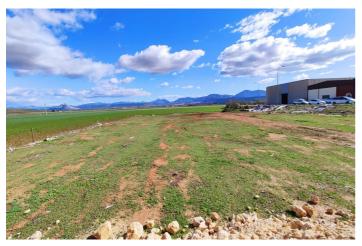

## Land for sale in Mollina, Mollina

215 000 €

Référence: R4957048 Terrain: 2 000m<sup>2</sup>

## Antequera, Mollina

Boost your project in the heart of Andalusian logistics! Two contiguous plots of 1,000 m² each are available in Parque Empresarial Las Viñas, situated between Mollina and Antequera—the perfect hub to connect across the peninsula. From here, your company will enjoy maximum accessibility: 18 min from the new Antequera Dry Port, the epicenter of intermodal operations. Steps from Bobadilla train station and the Antequera AVE station, optimizing transport times and costs. Direct access to the A-92: Málaga, Córdoba, and Granada in 55 min; Seville in 80 min. The plots come with full infrastructure: sewerage, potable water, and public lighting. Ideal for: Distribution and logistics centers Manufacturing plants or workshops Food processing and storage Import and export operations Imagine your facility here, growing alongside top-tier companies, leveraging a location that reduces transport costs and streamlines every shipment. Feel the security of a well-established business park and the support of tailor-made services for your operations. Don't miss this investment opportunity in a rapidly expanding area. Contact us today for more information and to schedule your visit. Turn these plots into the engine of your future success!