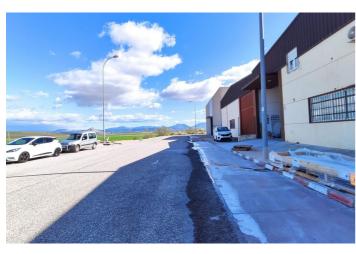

## Land for sale in Mollina, Mollina

215 000 €

Référence: R4957048 Terrain: 2 000m<sup>2</sup>

## Antequera, Mollina

Boost your project in the heart of Andalusian logistics! Two contiguous plots of 1,000 m² each are available in Parque Empresarial Las Viñas, situated between Mollina and Antequera—the perfect hub to connect across the peninsula. From here, your company will enjoy maximum accessibility: 18 min from the new Antequera Dry Port, the epicenter of intermodal operations. Steps from Bobadilla train station and the Antequera AVE station, optimizing transport times and costs. Direct access to the A-92: Málaga, Córdoba, and Granada in 55 min; Seville in 80 min. The plots come with full infrastructure: sewerage, potable water, and public lighting. Ideal for: Distribution and logistics centers Manufacturing plants or workshops Food processing and storage Import and export operations Imagine your facility here, growing alongside top-tier companies, leveraging a location that reduces transport costs and streamlines every shipment. Feel the security of a well-established business park and the support of tailor-made services for your operations. Don't miss this investment opportunity in a rapidly expanding area. Contact us today for more information and to schedule your visit. Turn these plots into the engine of your future success!