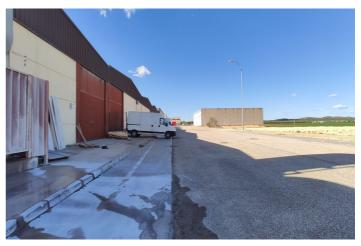

## Land for sale in Mollina, Mollina

215 000 €

Référence: R4957048 Terrain: 2 000m<sup>2</sup>

## Antequera, Mollina

Boost your project in the heart of Andalusian logistics! Two contiguous plots of 1,000 m² each are available in Parque Empresarial Las Viñas, situated between Mollina and Antequera—the perfect hub to connect across the peninsula. From here, your company will enjoy maximum accessibility: 18 min from the new Antequera Dry Port, the epicenter of intermodal operations. Steps from Bobadilla train station and the Antequera AVE station, optimizing transport times and costs. Direct access to the A-92: Málaga, Córdoba, and Granada in 55 min; Seville in 80 min. The plots come with full infrastructure: sewerage, potable water, and public lighting. Ideal for: Distribution and logistics centers Manufacturing plants or workshops Food processing and storage Import and export operations Imagine your facility here, growing alongside top-tier companies, leveraging a location that reduces transport costs and streamlines every shipment. Feel the security of a well-established business park and the support of tailor-made services for your operations. Don't miss this investment opportunity in a rapidly expanding area. Contact us today for more information and to schedule your visit. Turn these plots into the engine of your future success!