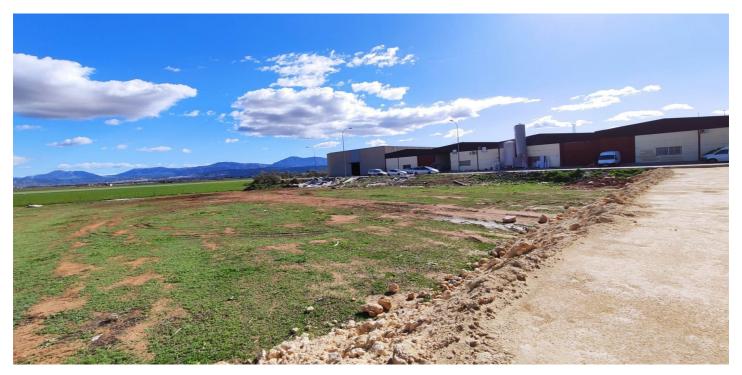

## Land for sale in Mollina, Mollina

215.000 €

Referentie: R4957048 Plotgrootte: 2.000m<sup>2</sup>

## Antequera, Mollina

Boost your project in the heart of Andalusian logistics! Two contiguous plots of 1,000 m² each are available in Parque Empresarial Las Viñas, situated between Mollina and Antequera—the perfect hub to connect across the peninsula. From here, your company will enjoy maximum accessibility: 18 min from the new Antequera Dry Port, the epicenter of intermodal operations. Steps from Bobadilla train station and the Antequera AVE station, optimizing transport times and costs. Direct access to the A-92: Málaga, Córdoba, and Granada in 55 min; Seville in 80 min. The plots come with full infrastructure: sewerage, potable water, and public lighting. Ideal for: Distribution and logistics centers Manufacturing plants or workshops Food processing and storage Import and export operations Imagine your facility here, growing alongside top-tier companies, leveraging a location that reduces transport costs and streamlines every shipment. Feel the security of a well-established business park and the support of tailor-made services for your operations. Don't miss this investment opportunity in a rapidly expanding area. Contact us today for more information and to schedule your visit. Turn these plots into the engine of your future success!