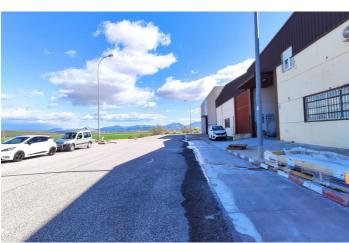

## Land for sale in Mollina, Mollina

215.000 €

Referentie: R4957048 Plotgrootte: 2.000m<sup>2</sup>

## Antequera, Mollina

Boost your project in the heart of Andalusian logistics! Two contiguous plots of 1,000 m² each are available in Parque Empresarial Las Viñas, situated between Mollina and Antequera—the perfect hub to connect across the peninsula. From here, your company will enjoy maximum accessibility: 18 min from the new Antequera Dry Port, the epicenter of intermodal operations. Steps from Bobadilla train station and the Antequera AVE station, optimizing transport times and costs. Direct access to the A-92: Málaga, Córdoba, and Granada in 55 min; Seville in 80 min. The plots come with full infrastructure: sewerage, potable water, and public lighting. Ideal for: Distribution and logistics centers Manufacturing plants or workshops Food processing and storage Import and export operations Imagine your facility here, growing alongside top-tier companies, leveraging a location that reduces transport costs and streamlines every shipment. Feel the security of a well-established business park and the support of tailor-made services for your operations. Don't miss this investment opportunity in a rapidly expanding area. Contact us today for more information and to schedule your visit. Turn these plots into the engine of your future success!