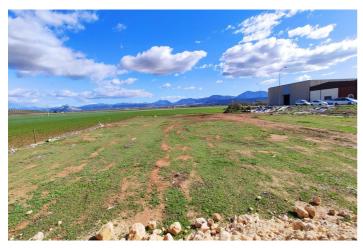

## Land for sale in Mollina, Mollina

215.000 €

Referentie: R4957048 Plotgrootte: 2.000m<sup>2</sup>

## Antequera, Mollina

Boost your project in the heart of Andalusian logistics! Two contiguous plots of 1,000 m² each are available in Parque Empresarial Las Viñas, situated between Mollina and Antequera—the perfect hub to connect across the peninsula. From here, your company will enjoy maximum accessibility: 18 min from the new Antequera Dry Port, the epicenter of intermodal operations. Steps from Bobadilla train station and the Antequera AVE station, optimizing transport times and costs. Direct access to the A-92: Málaga, Córdoba, and Granada in 55 min; Seville in 80 min. The plots come with full infrastructure: sewerage, potable water, and public lighting. Ideal for: Distribution and logistics centers Manufacturing plants or workshops Food processing and storage Import and export operations Imagine your facility here, growing alongside top-tier companies, leveraging a location that reduces transport costs and streamlines every shipment. Feel the security of a well-established business park and the support of tailor-made services for your operations. Don't miss this investment opportunity in a rapidly expanding area. Contact us today for more information and to schedule your visit. Turn these plots into the engine of your future success!