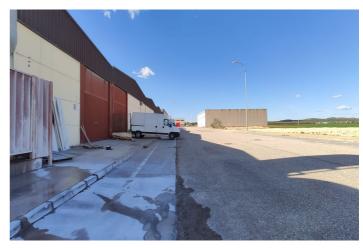

## Land for sale in Mollina, Mollina

215.000 €

Referentie: R4957048 Plotgrootte: 2.000m<sup>2</sup>

## Antequera, Mollina

Boost your project in the heart of Andalusian logistics! Two contiguous plots of 1,000 m² each are available in Parque Empresarial Las Viñas, situated between Mollina and Antequera—the perfect hub to connect across the peninsula. From here, your company will enjoy maximum accessibility: 18 min from the new Antequera Dry Port, the epicenter of intermodal operations. Steps from Bobadilla train station and the Antequera AVE station, optimizing transport times and costs. Direct access to the A-92: Málaga, Córdoba, and Granada in 55 min; Seville in 80 min. The plots come with full infrastructure: sewerage, potable water, and public lighting. Ideal for: Distribution and logistics centers Manufacturing plants or workshops Food processing and storage Import and export operations Imagine your facility here, growing alongside top-tier companies, leveraging a location that reduces transport costs and streamlines every shipment. Feel the security of a well-established business park and the support of tailor-made services for your operations. Don't miss this investment opportunity in a rapidly expanding area. Contact us today for more information and to schedule your visit. Turn these plots into the engine of your future success!