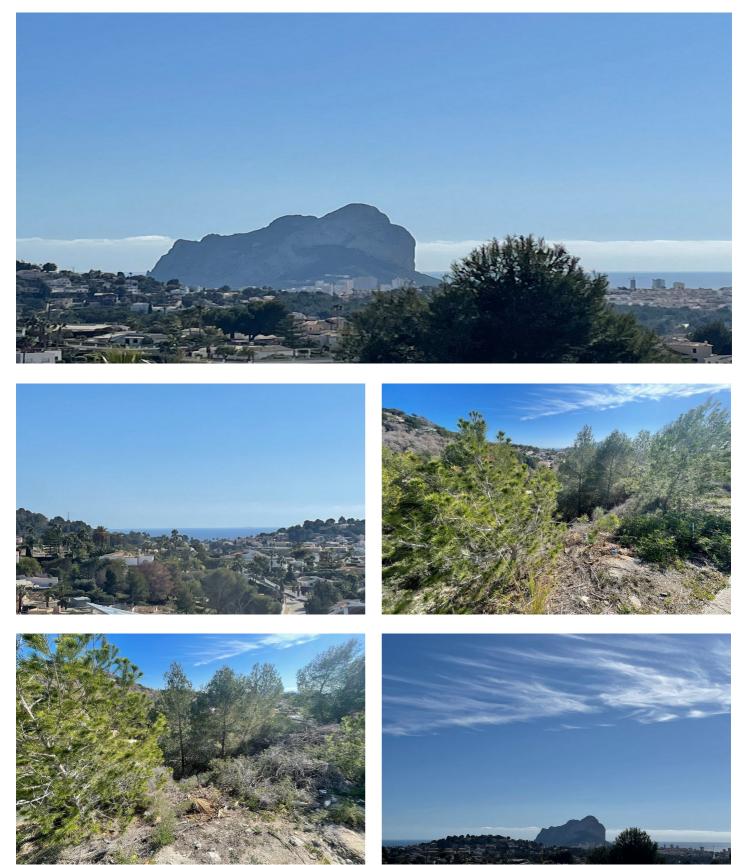

## Costa Blanca North, Calpe

Located in the Empedrola Sup urbanization of Calpe, this magnificent 1,000 m<sup>2</sup> plot offers a privileged location with a south-facing orientation, ensuring natural light throughout the day. From its elevated position, there are views of the sea and the iconic Peñón de Ifach, creating an ideal setting to build the home of your dreams. With the possibility to build up to 330 m<sup>2</sup>, this plot is perfect for developing an exclusive home with spacious interior and exterior areas, tailored to a modern and sophisticated lifestyle. A unique opportunity for investors or individuals looking for a prime spot on the Costa Blanca, combining tranquility, privacy, and proximity to all the services of Calpe.