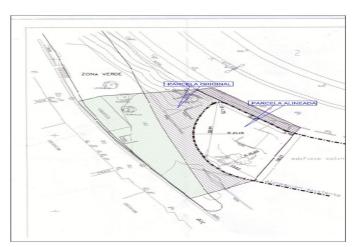

## Land for sale in Málaga, Málaga

369,000 €

Reference: R3856114 Plot Size: 1,015m<sup>2</sup> Build Size: 270m<sup>2</sup>

## Costa del Sol, Málaga

Fantastic opportunity. Building plot of 1015m2 with permission to build a development of 5 flats with private parking. Three ground floor flats with reception room, separate kitchen, two bedrooms, bathroom and WC. Lift leading to; Two top floor flats with reception room, separate kitchen, three bedrooms, two bathrooms and WC. Parking for 9 cars accessible by a car lift. Each unit also benefits from a storage room located on the parking level. Located on Calle Lope De Rueda in Puerto De La Torre. The Listing agent for itself and as agent for the vendor gives notice that: 1. These particulars are only a general outline for the guidance of intending purchasers and do not constitute in whole or in part an offer or a Contract. 2. Reasonable endeavours have been made to ensure that the information given in these particulars is materially correct, but any intending purchaser should satisfy themselves by inspection, searches, enquiries, and survey as to the correctness of each statement. 3. All statements in these particulars are made without responsibility on the part of Listing agent or the vendor. 4. No statement in these particulars is to be relied upon as a statement or representation of fact. 5. Neither Listing agent nor anyone in its employment or acting on its behalf has authority to make any representation or warranty in relation to this property. 6. Nothing in these particulars shall be deemed to be a statement that the property is in good repair or condition or otherwise nor that any services or facilities are in good working order. 7. Photographs may show only certain parts and aspects of the property at the time when the photographs were taken and you should rely on actual inspection. 8. No assumption should be made in respect of parts of the property not shown in photographs. 9. Any areas, measurements or distances are only approximate. 10. Any reference to alterations or use is not intended to be a statement that any necessary planning, building regulation, listed building or any other consent has been obtained. 11. Amounts quoted are exclusive of Tax if applicable.