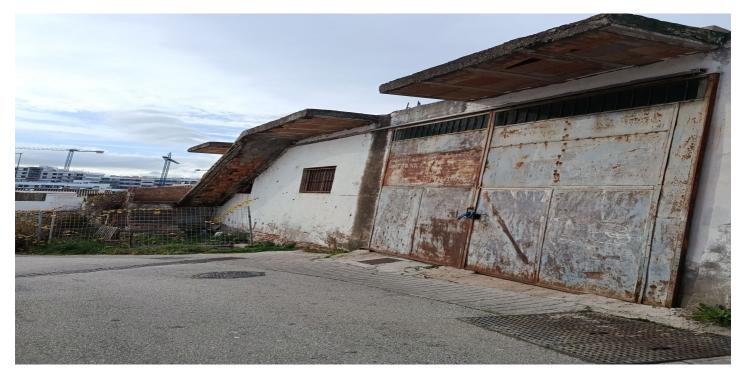

## Costa del Sol, Estepona

There are two open-plan warehouses, with a reinforced concrete structure and a simple brick factory enclosure. The roof on both warehouses is made of corrugated metal. The first nave has two floors above ground with access to the upper floor from the outside. The second nave has a single floor above ground The warehouses are distributed in: Warehouse 1 work area and toilet on the ground floor, storage area on the upper floor Ship 2 only work area. The mainly residential environment The floor of the warehouses is urban One warehouse consists of 93 square meters and the other 254 square meters. Warehouse, Estepona, Costa del Sol. Built 350 m². Setting: Commercial Area, Close To Town, Close To Schools. Orientation: South, South West. Condition: Renovation Required, Restoration Required. Views: Mountain.