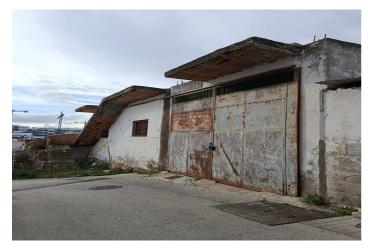

## Costa del Sol, Estepona

There are two open-plan warehouses, with a reinforced concrete structure and a simple brick factory enclosure. The roof on both warehouses is made of corrugated metal. The first nave has two floors above ground with access to the upper floor from the outside. The second nave has a single floor above ground The warehouses are distributed in: Warehouse 1 work area and toilet on the ground floor, storage area on the upper floor Ship 2 only work area. The mainly residential environment The floor of the warehouses is urban One warehouse consists of 93 square meters and the other 254 square meters. Warehouse, Estepona, Costa del Sol. Built 350 m². Setting: Commercial Area, Close To Town, Close To Schools. Orientation: South, South West. Condition: Renovation Required, Restoration Required. Views: Mountain.