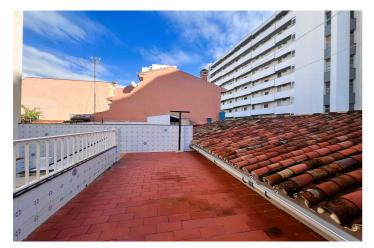

## Costa del Sol, Fuengirola

Central House for Sale in the Second Line of Fuengirola's Seafront Promenade This property offers a total of 115 m<sup>2</sup> on one floor, with a solarium and storage room. The current layout includes a spacious living-dining room, 3 bedrooms, an independent kitchen, a large bathroom, storage room, patio, covered porch at the entrance, and a top terrace. Expansion Possibility: This property also offers the possibility to build a basement, ground floor, first floor, and attic. According to the urban planning report and local regulations, a setback is required, allowing for 87.39 m<sup>2</sup> per floor, plus the attic. Ideal for those seeking a central location near the seafront promenade with the potential to expand or modify the property to meet personal needs.