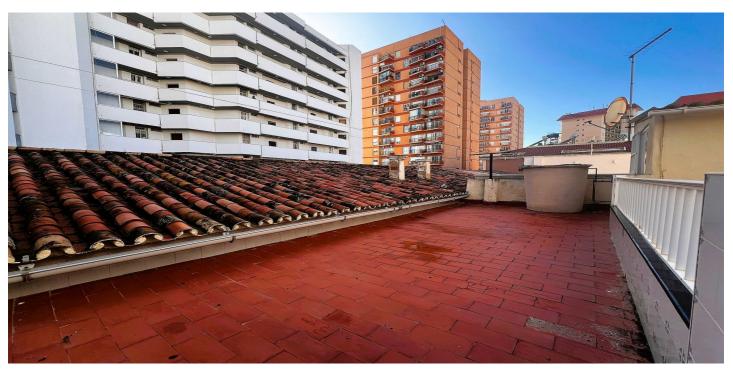

## Costa del Sol, Fuengirola

Central House for Sale in the Second Line of Fuengirola's Seafront Promenade This property offers a total of 115 m<sup>2</sup> on one floor, with a solarium and storage room. The current layout includes a spacious living-dining room, 3 bedrooms, an independent kitchen, a large bathroom, storage room, patio, covered porch at the entrance, and a top terrace. Expansion Possibility: This property also offers the possibility to build a basement, ground floor, first floor, and attic. According to the urban planning report and local regulations, a setback is required, allowing for 87.39 m<sup>2</sup> per floor, plus the attic. Ideal for those seeking a central location near the seafront promenade with the potential to expand or modify the property to meet personal needs.