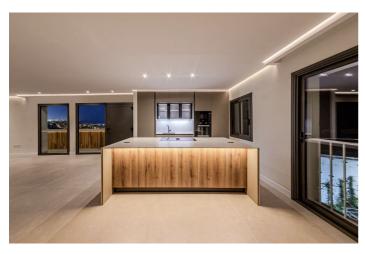

## Penthouse for sale in Nueva Andalucía, Marbella

902.500€

Referentie: R4894786 Slaapkamers: 2 Badkamers: 2 Perceelgrootte: 131m<sup>2</sup> Terras: 20m<sup>2</sup>

## Costa del Sol, Nueva Andalucía

Great location within walking distance of Centro plaza and with parking and storage. Nueva Andalucia...close to Centro Plaza. A beautiful, bright and spacious home within walking distance of all the amenities within the local area. Well renovated and perfectly located....a 2 bedroom Nueva Andalucia apartment. A home within walking distance of Puerto Banús. Located on the top floor of the complex with open views, this property has easy access via a lift from the secure underground parking where there is also a storeroom. Penthouse apartment in a superbly located Nueva Andalucía urbanisation, within an easy walking distance of Centro Plaza and Puerto Banús. This delightful and sunny home is reformed to a very high standard. Having been stripped back to its bare bones, the owner has replaced all the original electricity system with new and more efficient cables. In the same way the original plumping system has been removed and new and updated pipes and drains have been fitted throughout. There is nothing overlooked here with this Marbella penthouse, ensuring that it is a home for the most discerning client. Jardines de Andalucia which is within the municipality of Marbella features views of the garden and is within a short walk of Centro plaza and around 1 km from Marina Banus Shopping Centre. This 130 m² apartment features a sunny patio and comes with designated private parking and a storage room. This location is very convenient for visitors as it can easily access Malaga Airport, 47 minutes by car.