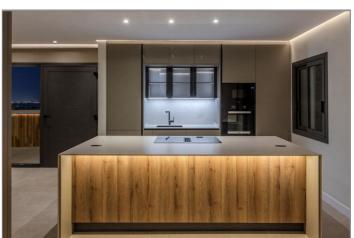

## Penthouse for sale in Nueva Andalucía, Marbella

902.500€

Referentie: R4894786 Slaapkamers: 2 Badkamers: 2 Perceelgrootte: 131m<sup>2</sup> Terras: 20m<sup>2</sup>

## Costa del Sol, Nueva Andalucía

Great location within walking distance of Centro plaza and with parking and storage. Nueva Andalucia...close to Centro Plaza. A beautiful, bright and spacious home within walking distance of all the amenities within the local area. Well renovated and perfectly located....a 2 bedroom Nueva Andalucia apartment. A home within walking distance of Puerto Banús. Located on the top floor of the complex with open views, this property has easy access via a lift from the secure underground parking where there is also a storeroom. Penthouse apartment in a superbly located Nueva Andalucía urbanisation, within an easy walking distance of Centro Plaza and Puerto Banús. This delightful and sunny home is reformed to a very high standard. Having been stripped back to its bare bones, the owner has replaced all the original electricity system with new and more efficient cables. In the same way the original plumping system has been removed and new and updated pipes and drains have been fitted throughout. There is nothing overlooked here with this Marbella penthouse, ensuring that it is a home for the most discerning client. Jardines de Andalucia which is within the municipality of Marbella features views of the garden and is within a short walk of Centro plaza and around 1 km from Marina Banus Shopping Centre. This 130 m² apartment features a sunny patio and comes with designated private parking and a storage room. This location is very convenient for visitors as it can easily access Malaga Airport, 47 minutes by car.