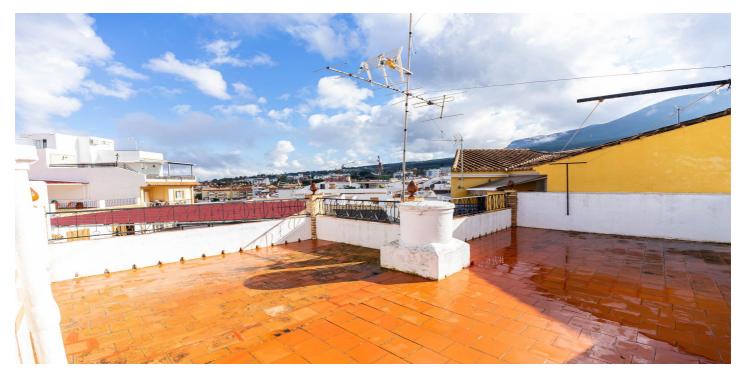

## Valle del Guadalhorce, Alhaurín el Grande

INCREDIBLE OPPORTUNITY! If you are looking for a charming home with panoramic views and a solarium terrace to enjoy the sun all year round, this semi-detached house in Alhaurín el Grande is perfect for you. For just €169,900, you can live in a peaceful area with all amenities within reach. This 90 m² semi-detached house features 3 spacious bedrooms, a full bathroom, and a functional layout that maximises space and natural light. The property, in good conditions, provides an ideal outdoor space to relax or enjoy with family. Its south, east, and west orientation ensures brightness throughout the day. One of its greatest attractions is its large solarium-style terrace with terracotta flooring, perfect for enjoying breakfast outdoors while admiring the stunning mountain and city views. Additionally, it includes a storage room, ideal for extra storage space. The interior of the house stands out for its traditional Andalusian style, featuring decorative tiled staircases and solid wood doors. The bedrooms are spacious and bright, ready to be personalised to your taste. The bathroom retains a retro charm with its distinctive classic ceramic design, adding authenticity to the property. Located on Avenida de la Constitución, this property offers easy access to all necessary services: supermarkets, schools, restaurants, and excellent transport connections. We specialise in finding the perfect home for you. If you are looking to buy or sell your property with total confidence and professionalism, we are your best choice. Contact us today and let's make your dream home a reality. IMPORTANT INFORMATION: The house is not registered in the Land Registry. In process.