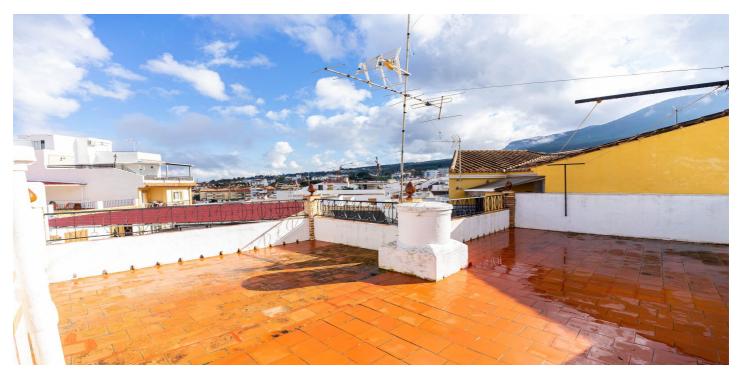

## Valle del Guadalhorce, Alhaurín el Grande

INCREDIBLE OPPORTUNITY! If you are looking for a charming home with panoramic views and a solarium terrace to enjoy the sun all year round, this semi-detached house in Alhaurín el Grande is perfect for you. For just €169,900, you can live in a peaceful area with all amenities within reach. This 90 m² semi-detached house features 3 spacious bedrooms, a full bathroom, and a functional layout that maximises space and natural light. The property, in good conditions, provides an ideal outdoor space to relax or enjoy with family. Its south, east, and west orientation ensures brightness throughout the day. One of its greatest attractions is its large solarium-style terrace with terracotta flooring, perfect for enjoying breakfast outdoors while admiring the stunning mountain and city views. Additionally, it includes a storage room, ideal for extra storage space. The interior of the house stands out for its traditional Andalusian style, featuring decorative tiled staircases and solid wood doors. The bedrooms are spacious and bright, ready to be personalised to your taste. The bathroom retains a retro charm with its distinctive classic ceramic design, adding authenticity to the property. Located on Avenida de la Constitución, this property offers easy access to all necessary services: supermarkets, schools, restaurants, and excellent transport connections. We specialise in finding the perfect home for you. If you are looking to buy or sell your property with total confidence and professionalism, we are your best choice. Contact us today and let's make your dream home a reality. IMPORTANT INFORMATION: The house is not registered in the Land Registry. In process.

## **Features:**

Features
Near Transport
Storage Room
Solarium

**Furniture**Not Furnished

Views Mountain Panoramic Country

Setting
Close To Golf
Close To Shops
Close To Town
Close To Schools