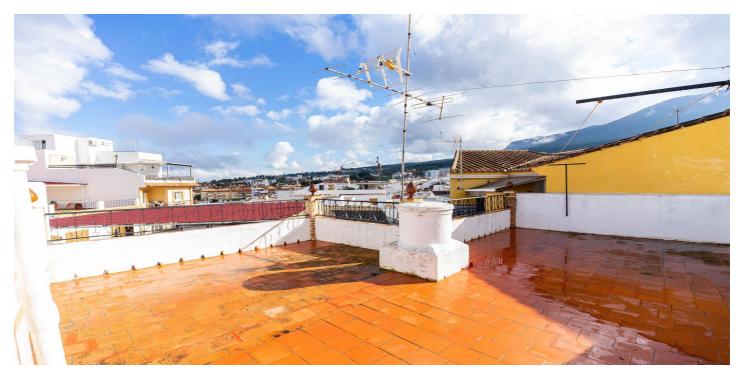

## Valle del Guadalhorce, Alhaurín el Grande

INCREDIBLE OPPORTUNITY! If you are looking for a charming home with panoramic views and a solarium terrace to enjoy the sun all year round, this semi-detached house in Alhaurín el Grande is perfect for you. For just €169,900, you can live in a peaceful area with all amenities within reach. This 90 m² semi-detached house features 3 spacious bedrooms, a full bathroom, and a functional layout that maximises space and natural light. The property, in good conditions, provides an ideal outdoor space to relax or enjoy with family. Its south, east, and west orientation ensures brightness throughout the day. One of its greatest attractions is its large solarium-style terrace with terracotta flooring, perfect for enjoying breakfast outdoors while admiring the stunning mountain and city views. Additionally, it includes a storage room, ideal for extra storage space. The interior of the house stands out for its traditional Andalusian style, featuring decorative tiled staircases and solid wood doors. The bedrooms are spacious and bright, ready to be personalised to your taste. The bathroom retains a retro charm with its distinctive classic ceramic design, adding authenticity to the property. Located on Avenida de la Constitución, this property offers easy access to all necessary services: supermarkets, schools, restaurants, and excellent transport connections. We specialise in finding the perfect home for you. If you are looking to buy or sell your property with total confidence and professionalism, we are your best choice. Contact us today and let's make your dream home a reality. IMPORTANT INFORMATION: The house is not registered in the Land Registry. In process.