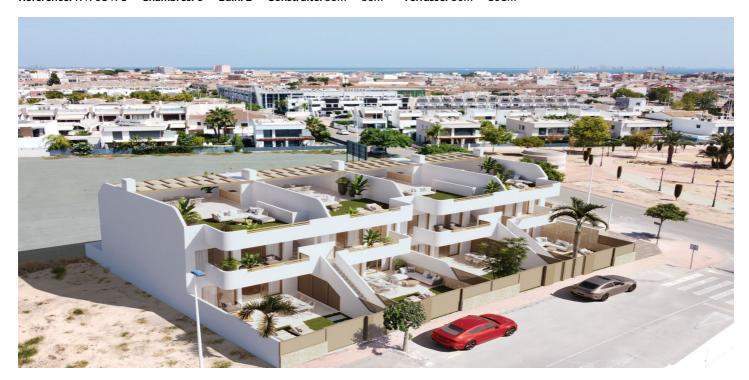

## Ground Floor Apartment for sale in San Pedro del Pinatar, San Pedro del Pinatar

339 900 - 375 900 €

Référence: R4961491 Chambres: 3 Bain: 2 Construite:  $83m^2 - 86m^2$  Terrasse:  $80m^2 - 101m^2$ 

## Costa Calida, San Pedro del Pinatar

Introducing a charming development in the heart of San Pedro del Pinatar, offering the perfect blend of comfort and convenience. This gem is ideally situated within walking distance to the beach and a wide variety of restaurants, making it the ideal choice for those seeking a coastal lifestyle. Featuring 3 bedrooms and 2 bathrooms, this property boasts high-quality materials and finishes throughout. The east-facing back terrace welcomes the morning sun, creating a tranquil spot for your morning coffee or breakfast. Meanwhile, the spacious west-facing terrace provides ample space for outdoor relaxation, dining, and entertaining under the warm Spanish sun. One of the practical highlights of this apartment is the adjacent laundry room, conveniently located near the kitchen. Speaking of the kitchen, it comes equipped with Bosch white goods as standard, ensuring your culinary adventures are a breeze. Additionally, residents of this delightful community have access to a tropical communal pool, where you can unwind and cool off on those sunny days. In summary, this development in San Pedro del Pinatar offers a fantastic opportunity to enjoy coastal living with the beach and restaurants just minutes away. With 3 bedrooms, 2 bathrooms, high-quality materials, and enticing outdoor spaces, it's a perfect place to call home. Don't miss out on the chance to experience the relaxed Spanish lifestyle in this inviting property.