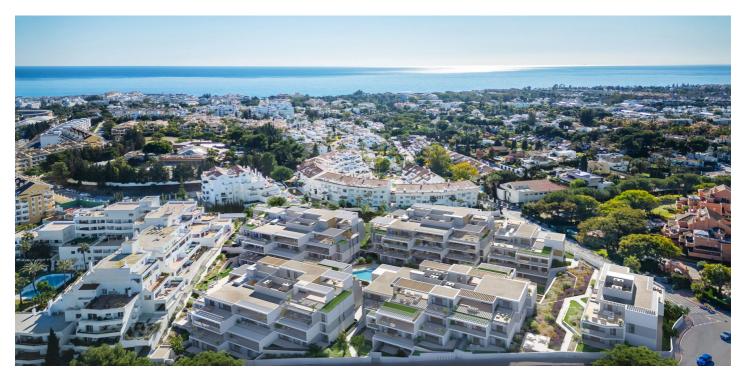

## Costa del Sol, Marbella

An exclusive development of 113 homes, inspired by the traditional Andalusian courtyard but reimagined with contemporary flair. This design floods every space with natural light, offering a modern, elegant living environment. Located in the heart of Nueva Andalucía, just minutes from iconic Puerto Banús, the complex enjoys access to top schools, shops, restaurants, clinics, and all essential services. Surrounded by stunning mountain scenery and panoramic sea views, the area is famously known as the "Golf Valley," home to prestigious courses such as Aloha, Las Brisas, Los Naranjos, La Quinta and Dama de Noche. The development combines sophisticated architecture with a wide range of premium amenities. Landscaped gardens, an outdoor pool, an indoor spa area with heated pool, a gym, and a coworking space are all available to residents. A stylish social club with cinema completes the offering. Interiors feature large-format tiles, floor-to-ceiling windows, and seamless indoor-outdoor transitions. Smart home systems, high-end kitchens with energy-efficient appliances, and luxurious bathrooms with top-brand fittings provide comfort, efficiency, and quality.