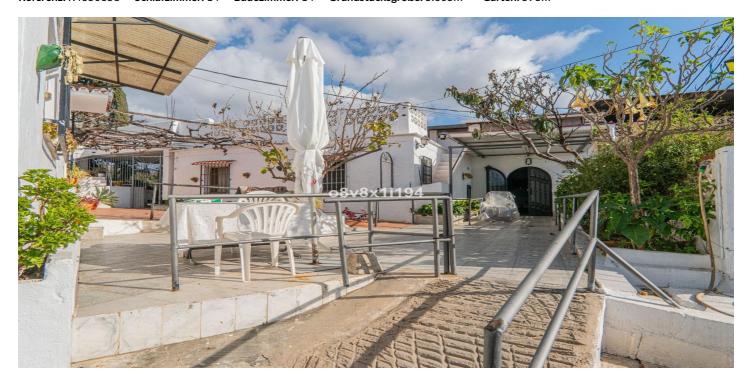

## Costa del Sol East, Rincón de la Victoria

Active Hostel for Sale in a Prime Location - Rincón de la Victoria We present this fully operational hostel in an excellent location, just 900 meters from the sea, in the heart of Rincón de la Victoria. This unique investment opportunity offers incredible versatility and potential for various developments. Property Details: ???? Total land area: 5,600 m² ???? Built area: Almost 600 m² ???? 10 guest rooms + 4 double apartments ???? Swimming pool [amp;] extensive green areas ???? Laundry facilities ???? Parking for approximately 7 vehicles Endless Possibilities - Ideal for Development This property is suitable for multiple uses, including: ✓ Continuing as a hostel or expanding the hospitality business ✓ Transforming it into a senior living center ✓ Developing a private school ✓ Building a residential complex with townhouses Key Financial Information ???? Property Tax (I.B.I.): €4,600/year ???? Don't miss out on this exclusive opportunity! Contact us today for more details. Important Information In compliance with R.D. 218/2005 of the Andalusian Government, we inform our clients that the Abbreviated Information Document (D.I.A.) is available at our office. ???? The purchase price does not include transaction costs (notary, registry, and property transfer tax). ???? Real estate agency fees are included in the price. This property is marketed under a Multi-Exclusive system, meaning all inquiries and transactions must be handled exclusively through our agency. We kindly ask that you do not contact the property owners or occupants directly.