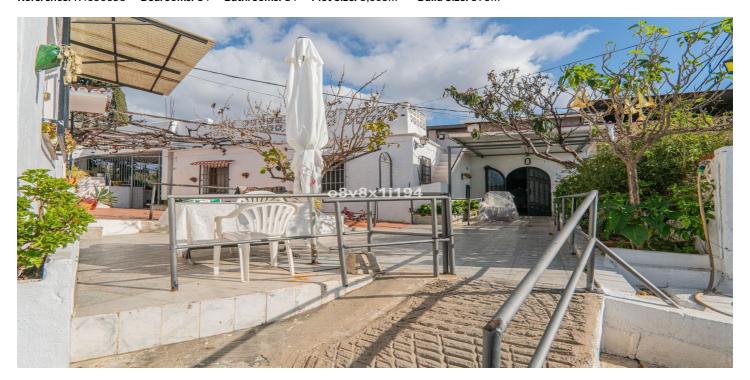

## Costa del Sol East, Rincón de la Victoria

Active Hostel for Sale in a Prime Location – Rincón de la Victoria We present this fully operational hostel in an excellent location, just 900 meters from the sea, in the heart of Rincón de la Victoria. This unique investment opportunity offers incredible versatility and potential for various developments. Property Details: ???? Total land area: 5,600 m² ???? Built area: Almost 600 m² ???? 10 guest rooms + 4 double apartments ???? Swimming pool [amp;] extensive green areas ???? Laundry facilities ???? Parking for approximately 7 vehicles Endless Possibilities – Ideal for Development This property is suitable for multiple uses, including: ✓ Continuing as a hostel or expanding the hospitality business ✓ Transforming it into a senior living center ✓ Developing a private school ✓ Building a residential complex with townhouses Key Financial Information ???? Property Tax (I.B.I.): €4,600/year ???? Don't miss out on this exclusive opportunity! Contact us today for more details. Important Information In compliance with R.D. 218/2005 of the Andalusian Government, we inform our clients that the Abbreviated Information Document (D.I.A.) is available at our office. ???? The purchase price does not include transaction costs (notary, registry, and property transfer tax). ???? Real estate agency fees are included in the price. This property is marketed under a Multi-Exclusive system, meaning all inquiries and transactions must be handled exclusively through our agency. We kindly ask that you do not contact the property owners or occupants directly.