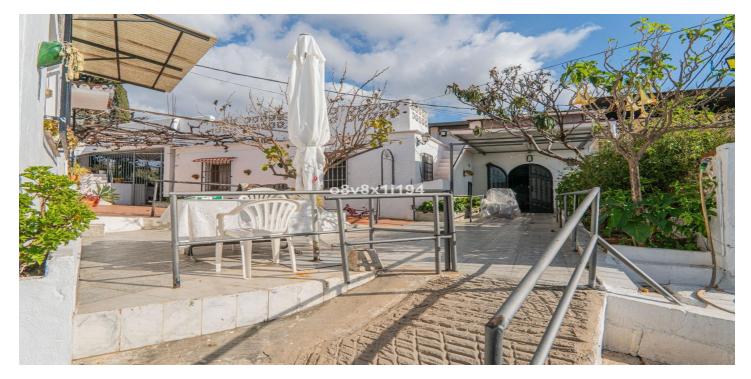

## Costa del Sol East, Rincón de la Victoria

Active Hostel for Sale in a Prime Location – Rincón de la Victoria We present this fully operational hostel in an excellent location, just 900 meters from the sea, in the heart of Rincón de la Victoria. This unique investment opportunity offers incredible versatility and potential for various developments. Property Details: ???? Total land area: 5,600 m² ???? Built area: Almost 600 m² ???? 10 guest rooms + 4 double apartments ???? Swimming pool [amp;] extensive green areas ???? Laundry facilities ???? Parking for approximately 7 vehicles Endless Possibilities – Ideal for Development This property is suitable for multiple uses, including: ✓ Continuing as a hostel or expanding the hospitality business ✓ Transforming it into a senior living center ✓ Developing a private school ✓ Building a residential complex with townhouses Key Financial Information ???? Property Tax (I.B.I.): €4,600/year ???? Don't miss out on this exclusive opportunity! Contact us today for more details. Important Information In compliance with R.D. 218/2005 of the Andalusian Government, we inform our clients that the Abbreviated Information Document (D.I.A.) is available at our office. ???? The purchase price does not include transaction costs (notary, registry, and property transfer tax). ???? Real estate agency fees are included in the price. This property is marketed under a Multi-Exclusive system, meaning all inquiries and transactions must be handled exclusively through our agency. We kindly ask that you do not contact the property owners or occupants directly.