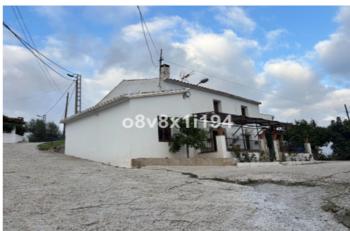

## Axarquía, Cútar

We present this beautiful house in the heart of the Axarquía, in the beautiful municipality of Cútar. Cútar is located in an unrivalled natural environment, with all the necessary services nearby and only 45 minutes from Málaga capital. Rustic house with a lot of charm of about 180 m2 built, distributed in 5 double bedrooms (currently 4 and one is used as a living room), large independent kitchen, and full bathroom on the ground floor. It also has two good-sized rooms outside the house that were formerly used for livestock and chicken coop. It has a front porch and outdoor areas with a built-in barbecue and fruit trees that create the ideal environment to spend great evenings with family and friends. IBI: €215 PER YEAR In compliance with R.D. Pursuant to the Andalusian Government's Decree 218/2005 of 11 October, which approves the regulation on consumer information in the sale and rental of homes in Andalusia, the client is informed that the Abbreviated Information Document (D.I.A.) is available in our office. The purchase and sale costs (notary, registration and I.T.P.) are not included in the price of the property. This property is marketed through a Multi-exclusive system, which implies that any management carried out in relation to the sale of the same, must be carried out through our agency. For this reason, we ask that you contact us directly without bothering the owners or occupants of the property directly.