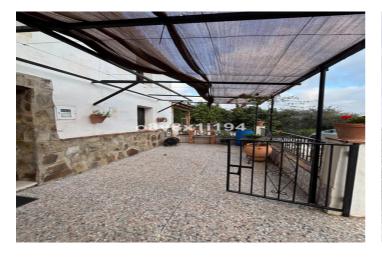

## Axarquía, Cútar

We present this beautiful house in the heart of the Axarquía, in the beautiful municipality of Cútar. Cútar is located in an unrivalled natural environment, with all the necessary services nearby and only 45 minutes from Málaga capital. Rustic house with a lot of charm of about 180 m2 built, distributed in 5 double bedrooms (currently 4 and one is used as a living room), large independent kitchen, and full bathroom on the ground floor. It also has two good-sized rooms outside the house that were formerly used for livestock and chicken coop. It has a front porch and outdoor areas with a built-in barbecue and fruit trees that create the ideal environment to spend great evenings with family and friends. IBI: €215 PER YEAR In compliance with R.D. Pursuant to the Andalusian Government's Decree 218/2005 of 11 October, which approves the regulation on consumer information in the sale and rental of homes in Andalusia, the client is informed that the Abbreviated Information Document (D.I.A.) is available in our office. The purchase and sale costs (notary, registration and I.T.P.) are not included in the price of the property. This property is marketed through a Multi-exclusive system, which implies that any management carried out in relation to the sale of the same, must be carried out through our agency. For this reason, we ask that you contact us directly without bothering the owners or occupants of the property directly.