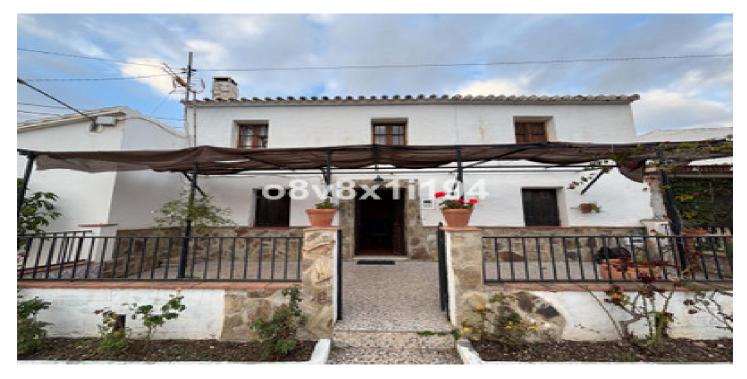

## Axarquía, Cútar

We present this beautiful house in the heart of the Axarquía, in the beautiful municipality of Cútar. Cútar is located in an unrivalled natural environment, with all the necessary services nearby and only 45 minutes from Málaga capital. Rustic house with a lot of charm of about 180 m2 built, distributed in 5 double bedrooms (currently 4 and one is used as a living room), large independent kitchen, and full bathroom on the ground floor. It also has two good-sized rooms outside the house that were formerly used for livestock and chicken coop. It has a front porch and outdoor areas with a built-in barbecue and fruit trees that create the ideal environment to spend great evenings with family and friends. IBI: €215 PER YEAR In compliance with R.D. Pursuant to the Andalusian Government's Decree 218/2005 of 11 October, which approves the regulation on consumer information in the sale and rental of homes in Andalusia, the client is informed that the Abbreviated Information Document (D.I.A.) is available in our office. The purchase and sale costs (notary, registration and I.T.P.) are not included in the price of the property. This property is marketed through a Multi-exclusive system, which implies that any management carried out in relation to the sale of the same, must be carried out through our agency. For this reason, we ask that you contact us directly without bothering the owners or occupants of the property directly.