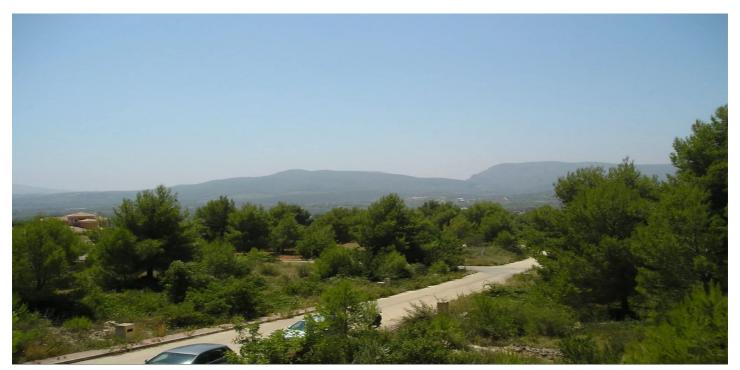

## Land for sale in Javea, Javea

195.000€

Referentie: R4881520 Plotgrootte: 1.000m<sup>2</sup>

## Costa Blanca North, Javea

COMMERCIAL Building plots for sale in La Ermita/Montgo area, positioned for maximum natural light with south, east, and west orientations. Offering stunning panoramic views of the golf course in Jávea, the charming town of Benitachell, and the Montgó mountain range. Plots in a fully urban area, ready for construction with only a building permit required. Each plot spans 1,000 m² with a 20% buildable volume under current urban regulations. Ideal for commercial building projects surrounded by nature with easy access to nearby amenities including a supermarket at 3 mins drive, golf course 8 mins away, and Javea and Jesus Pobre just 10 mins from your new headquarters. Contact us today to set up a viewing of this popular region. We speak ES, EN, HU, DE, PL, HU, FR, SV en een beetje Nederlands, and look forward to chatting with you.