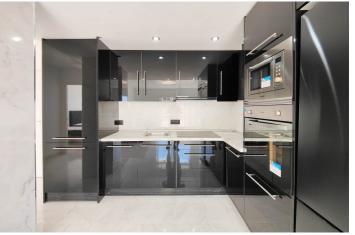

## Costa Blanca South, Punta Prima

Beautiful completely renovated south facing apartment with views over the swimming pool for sale in Rocío del Mar – Punta Prima – Torrevieja. Located in a building with elevator, covered and fenced parking for residents and a huge communal swimming pool with lifeguard. Very well kept building. This wonderful apartment has been completely renovated, including electrical installation and plumbing, ready to move into. The apartment has 2 large bedrooms with fitted wardrobes and access to the terrace, 2 bathrooms (both with shower), a bright living / dining room with a beautiful brand new integrated kitchen. The bedrooms and the terrace enjoy an excellent SOUTH orientation, which gives them a lot of natural light. From the terrace we have unobstructed views over the communal pool, ideal for keeping an eye on the children. OPTIONAL closed garage in the underground garage available if required. Privileged location, a few steps from the bars, restaurants, supermarkets and the beaches of Punta Prima. Do not miss the opportunity to buy this beautiful completely renovated south facing apartment with the best orientation and on the best location in Punta Prima!

## Categorie Investering

Bestaande bouw

**Zonorientatie** zuiden

Huidige Staat Onlangs gerenoveerd Keuken Volledig ingerichte keuken Parkeergelegenheid Gemeenschappelijk Parking **Uitzicht** Zeezicht

Zwembad Gemeenschappelijk zwembad Tuin gemeenschappelijke tuin Voorzieningen Elektriciteit Drinkwater