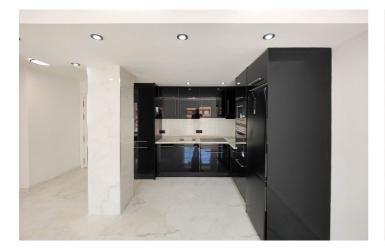

## Costa Blanca South, Punta Prima

Beautiful completely renovated south facing apartment with views over the swimming pool for sale in Rocío del Mar – Punta Prima – Torrevieja. Located in a building with elevator, covered and fenced parking for residents and a huge communal swimming pool with lifeguard. Very well kept building. This wonderful apartment has been completely renovated, including electrical installation and plumbing, ready to move into. The apartment has 2 large bedrooms with fitted wardrobes and access to the terrace, 2 bathrooms (both with shower), a bright living / dining room with a beautiful brand new integrated kitchen. The bedrooms and the terrace enjoy an excellent SOUTH orientation, which gives them a lot of natural light. From the terrace we have unobstructed views over the communal pool, ideal for keeping an eye on the children. OPTIONAL closed garage in the underground garage available if required. Privileged location, a few steps from the bars, restaurants, supermarkets and the beaches of Punta Prima. Do not miss the opportunity to buy this beautiful completely renovated south facing apartment with the best orientation and on the best location in Punta Prima!