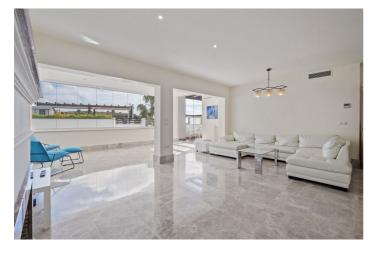

## Costa del Sol, Santa Clara

This elegant duplex in Santa Clara Golf, Marbella, is spread over two floors, offering spacious and comfortable areas. On the ground floor, there is a large living room that connects with the exterior terrace, creating an ideal space to enjoy the outdoors. The kitchen is independent and fully equipped, perfect for those who enjoy cooking in their own space. Additionally, this floor features a guest toilet, providing added convenience for residents and visitors.

On the second floor, there are three spacious and bright bedrooms, all with spectacular views. This floor also boasts an impressive 50-square-meter terrace, a perfect space to relax, enjoy the views of the sea and mountains, or create an outdoor entertainment area. Furthermore, there is a full bathroom and another en-suite bathroom in the master bedroom, offering extra privacy and comfort.