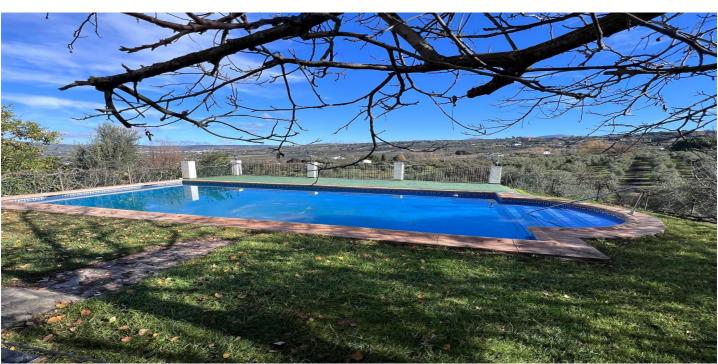

# Serranía de Ronda, Ronda

Fuente Dulce, located just 1 km from the city of Ronda, offers stunning views of a valley, making it an ideal place for celebrations and getaways in the middle of nature. This Andalusian farm, with all the typical charm of the region, has 200 m<sup>2</sup> built within an extensive property of 10 hectares of olive groves, perfect for walks and outdoor activities. Its capacity for up to 20 people makes it an excellent choice for family or friends gatherings, providing all the necessary comforts near Ronda. The house has: - 6 spacious bedrooms, each with three single beds. - 3 complete bathrooms. - Large terrace with spectacular views. - A spacious living room - A fully equipped independent kitchen. Outside, you can enjoy a large swimming pool surrounded by lawn and trees that offer shade, as well as a barbecue area and a gazebo from which to contemplate the magnificent views. Fuente Dulce is also surrounded by trails ideal for lovers of hiking or cycling, offering a unique natural environment within its 12 hectares of olive groves. If you are looking for tranquility, nature and comfort, Fuente Dulce is the perfect choice for an unforgettable vacation.

#### Pool

Private Garden Private Utilities Electricity Drinkable Water Orientation North East West

Setting Close To Town Country Village Mountain Pueblo Furniture Part Furnished Security Gated Complex Category Investment **Climate Control** Air Conditioning Fireplace