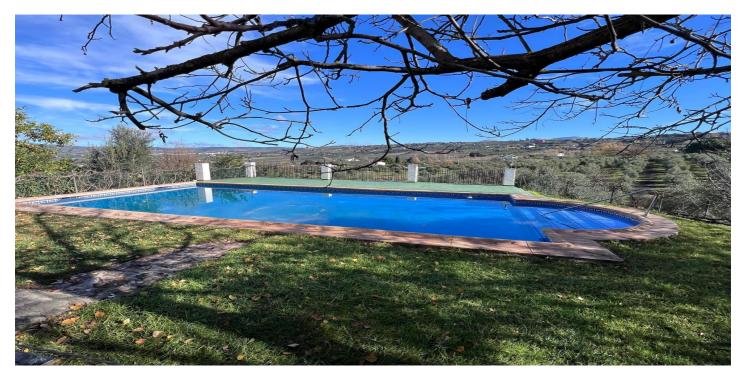

## Serranía de Ronda, Ronda

Fuente Dulce, located just 1 km from the city of Ronda, offers stunning views of a valley, making it an ideal place for celebrations and getaways in the middle of nature. This Andalusian farm, with all the typical charm of the region, has 200 m² built within an extensive property of 10 hectares of olive groves, perfect for walks and outdoor activities. Its capacity for up to 20 people makes it an excellent choice for family or friends gatherings, providing all the necessary comforts near Ronda. The house has: - 6 spacious bedrooms, each with three single beds. - 3 complete bathrooms. - Large terrace with spectacular views. - A spacious living room - A fully equipped independent kitchen. Outside, you can enjoy a large swimming pool surrounded by lawn and trees that offer shade, as well as a barbecue area and a gazebo from which to contemplate the magnificent views. Fuente Dulce is also surrounded by trails ideal for lovers of hiking or cycling, offering a unique natural environment within its 12 hectares of olive groves. If you are looking for tranquility, nature and comfort, Fuente Dulce is the perfect choice for an unforgettable vacation.