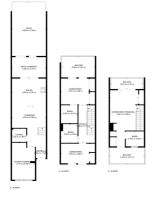

## Townhouse for sale in Bel Air, Estepona

Reference: R4964686 Bedrooms: 3 Bathrooms: 3 Plot Size: 150m<sup>2</sup> Build Size: 191m<sup>2</sup>

TOTAL: 131 m2 1. PLANTA: 53 m2, 2. PLANTA: 47 m2, 3. PLANTA: 31 m2 ÁREAS EXCLUIDAS: PATIO CUBIERTO: 11 m2, PATIO: 30 m2, BALCÓN: 27 m2