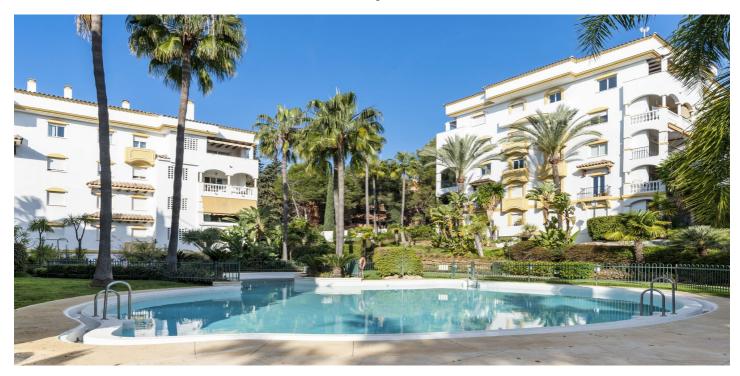

## Costa del Sol, Nagüeles

Price reduced! Beautiful ground floor apartment within walking distance of the center and beach in Marbella for sale. The entrance gives direct access to the bright living room with open kitchen and sliding doors to a private terrace. The living room is cozy. The open kitchen, equipped with a very large island, is not only an eye-catcher but also a cozy place to enjoy breakfast together, or a good glass of wine. The terrace is covered and offers 100% privacy, the garden is partly made maintenance-friendly with beautiful white stones. Through a private gate there is access to the communal garden and the swimming pool is just a few meters from the apartment. The spacious master bedroom is also a showpiece, with an open-plan bathroom that looks better in real life, but the photos already give an impression. The second bedroom is also spacious enough and the 2nd bathroom has a bathtub. The apartment has its own parking space in the underground parking garage which can be reached by elevator or stairs. Hacienda Nagueles 2 is an apartment complex located 750m from the beach and promenade of Marbella. The lively center of Marbella is at the same distance. The airport of Málaga is not far away with a drive of 35 minutes. Comunity fee 136 per month, IBI 550 per year, Rubbish 184 per year.