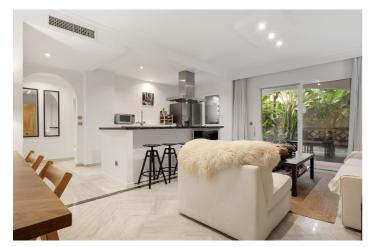

## Costa del Sol, Nagüeles

Price reduced! Beautiful ground floor apartment within walking distance of the center and beach in Marbella for sale. The entrance gives direct access to the bright living room with open kitchen and sliding doors to a private terrace. The living room is cozy. The open kitchen, equipped with a very large island, is not only an eye-catcher but also a cozy place to enjoy breakfast together, or a good glass of wine. The terrace is covered and offers 100% privacy, the garden is partly made maintenance-friendly with beautiful white stones. Through a private gate there is access to the communal garden and the swimming pool is just a few meters from the apartment. The spacious master bedroom is also a showpiece, with an open-plan bathroom that looks better in real life, but the photos already give an impression. The second bedroom is also spacious enough and the 2nd bathroom has a bathtub. The apartment has its own parking space in the underground parking garage which can be reached by elevator or stairs. Hacienda Nagueles 2 is an apartment complex located 750m from the beach and promenade of Marbella. The lively center of Marbella is at the same distance. The airport of Málaga is not far away with a drive of 35 minutes. Comunity fee 136 per month, IBI 550 per year, Rubbish 184 per year.