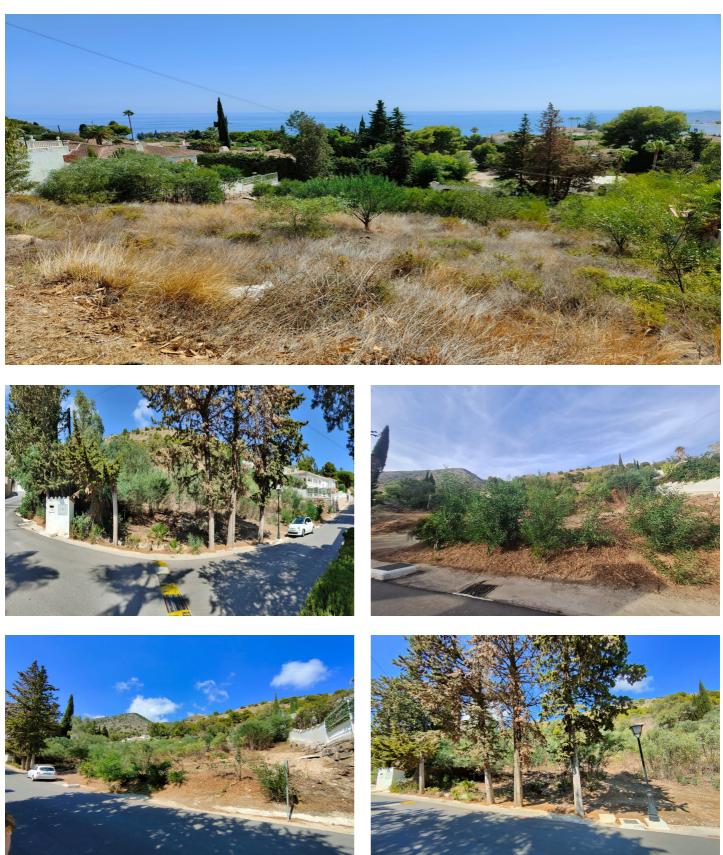

## Costa del Sol, Benalmadena Pueblo

Welcome to a unique opportunity in Benalmádena! This stunning plot, located in the prestigious La Capellanía urbanization, offers an exceptional living experience with panoramic sea views. Covering an area of 1768m<sup>2</sup>, this plot is the perfect canvas to build your dream home or for investors to unleash their creativity and construct up to three residences. Its privileged location at the top of La Capellanía ensures privacy, tranquility, and unparalleled views that will accompany you throughout the day. Moreover, you'll be just a two-minute walk from El Higuerón Shopping Centre, where you'll find a wide variety of services at your disposal, including supermarkets, restaurants, a pharmacy, and much more. Convenience is also a highlight, as this plot is strategically located near the highway exit, facilitating travel in any direction you desire. Don't miss the opportunity to bring your projects to life in this privileged enclave of the Costa del Sol. Whether you're looking to build your dream home or make an investment with high potential returns, this plot in La Capellanía is the perfect choice. Contact us today for more information and make your dreams a reality!