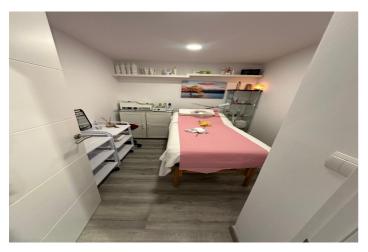

## Costa del Sol, Puerto Banús

Situated in the prestigious Marina Banus area of Puerto Banus, Marbella, this commercial property offers an exceptional opportunity for businesses seeking a prime location. Spanning 92.5 square metres, this business space is designed to cater to a variety of professional needs, combining functionality with a modern aesthetic. The property is in excellent condition, with a layout that includes a fully equipped bathroom and an additional toilet, ensuring convenience for both staff and clients. The interior benefits from air conditioning and central heating, providing a comfortable environment throughout the year. Glass doors enhance the space with natural light while offering a contemporary touch to the overall design. The property is fully furnished, allowing for immediate use without the need for additional investment. Strategically positioned, the business space is surrounded by a wealth of amenities. Its proximity to transport links, shops, schools, and the town centre ensures ease of access for employees and customers alike. Additionally, the property is located near the port, sea, and beach, making it an attractive location for businesses catering to tourists or locals. For those seeking leisure activities, the property is also close to golf courses and children's playgrounds, adding to its appeal. The street view further enhances the visibility of the property, making it an ideal choice for businesses that rely on foot traffic. Whether you are looking to establish a new venture or expand an existing one, this commercial space in Marina Banus offers an unparalleled combination of location, features, and convenience.