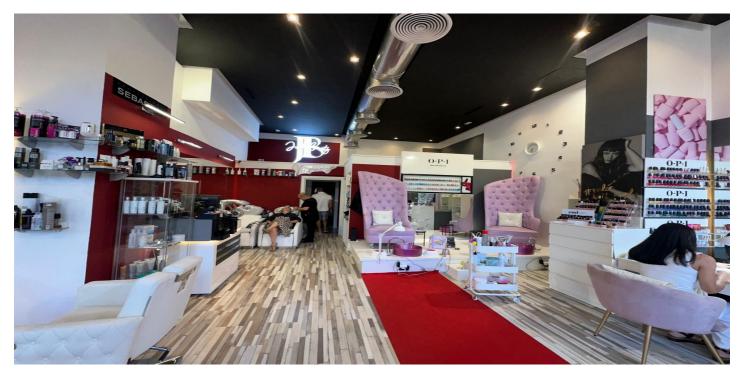

## Costa del Sol, Puerto Banús

Situated in the prestigious Marina Banus area of Puerto Banus, Marbella, this commercial property offers an exceptional opportunity for businesses seeking a prime location. Spanning 92.5 square metres, this business space is designed to cater to a variety of professional needs, combining functionality with a modern aesthetic. The property is in excellent condition, with a layout that includes a fully equipped bathroom and an additional toilet, ensuring convenience for both staff and clients. The interior benefits from air conditioning and central heating, providing a comfortable environment throughout the year. Glass doors enhance the space with natural light while offering a contemporary touch to the overall design. The property is fully furnished, allowing for immediate use without the need for additional investment. Strategically positioned, the business space is surrounded by a wealth of amenities. Its proximity to transport links, shops, schools, and the town centre ensures ease of access for employees and customers alike. Additionally, the property is located near the port, sea, and beach, making it an attractive location for businesses catering to tourists or locals. For those seeking leisure activities, the property is also close to golf courses and children's playgrounds, adding to its appeal. The street view further enhances the visibility of the property, making it an ideal choice for businesses that rely on foot traffic. Whether you are looking to establish a new venture or expand an existing one, this commercial space in Marina Banus offers an unparalleled combination of location, features, and convenience.