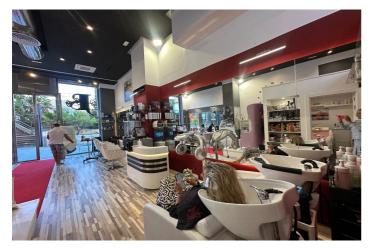

## Costa del Sol, Puerto Banús

Situated in the prestigious Marina Banus area of Puerto Banus, Marbella, this commercial property offers an exceptional opportunity for businesses seeking a prime location. Spanning 92.5 square metres, this business space is designed to cater to a variety of professional needs, combining functionality with a modern aesthetic. The property is in excellent condition, with a layout that includes a fully equipped bathroom and an additional toilet, ensuring convenience for both staff and clients. The interior benefits from air conditioning and central heating, providing a comfortable environment throughout the year. Glass doors enhance the space with natural light while offering a contemporary touch to the overall design. The property is fully furnished, allowing for immediate use without the need for additional investment. Strategically positioned, the business space is surrounded by a wealth of amenities. Its proximity to transport links, shops, schools, and the town centre ensures ease of access for employees and customers alike. Additionally, the property is located near the port, sea, and beach, making it an attractive location for businesses catering to tourists or locals. For those seeking leisure activities, the property is also close to golf courses and children's playgrounds, adding to its appeal. The street view further enhances the visibility of the property, making it an ideal choice for businesses that rely on foot traffic. Whether you are looking to establish a new venture or expand an existing one, this commercial space in Marina Banus offers an unparalleled combination of location, features, and convenience.