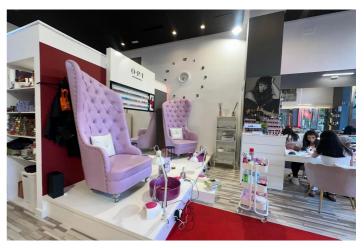

## Costa del Sol, Puerto Banús

Situated in the prestigious Marina Banus area of Puerto Banus, Marbella, this commercial property offers an exceptional opportunity for businesses seeking a prime location. Spanning 92.5 square metres, this business space is designed to cater to a variety of professional needs, combining functionality with a modern aesthetic. The property is in excellent condition, with a layout that includes a fully equipped bathroom and an additional toilet, ensuring convenience for both staff and clients. The interior benefits from air conditioning and central heating, providing a comfortable environment throughout the year. Glass doors enhance the space with natural light while offering a contemporary touch to the overall design. The property is fully furnished, allowing for immediate use without the need for additional investment. Strategically positioned, the business space is surrounded by a wealth of amenities. Its proximity to transport links, shops, schools, and the town centre ensures ease of access for employees and customers alike. Additionally, the property is located near the port, sea, and beach, making it an attractive location for businesses catering to tourists or locals. For those seeking leisure activities, the property is also close to golf courses and children's playgrounds, adding to its appeal. The street view further enhances the visibility of the property, making it an ideal choice for businesses that rely on foot traffic. Whether you are looking to establish a new venture or expand an existing one, this commercial space in Marina Banus offers an unparalleled combination of location, features, and convenience.