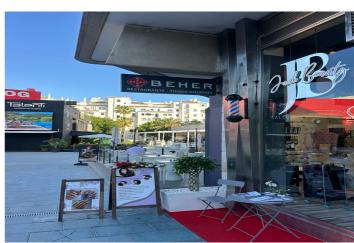

## Costa del Sol, Puerto Banús

Situated in the prestigious Marina Banus area of Puerto Banus, Marbella, this commercial property offers an exceptional opportunity for businesses seeking a prime location. Spanning 92.5 square metres, this business space is designed to cater to a variety of professional needs, combining functionality with a modern aesthetic. The property is in excellent condition, with a layout that includes a fully equipped bathroom and an additional toilet, ensuring convenience for both staff and clients. The interior benefits from air conditioning and central heating, providing a comfortable environment throughout the year. Glass doors enhance the space with natural light while offering a contemporary touch to the overall design. The property is fully furnished, allowing for immediate use without the need for additional investment. Strategically positioned, the business space is surrounded by a wealth of amenities. Its proximity to transport links, shops, schools, and the town centre ensures ease of access for employees and customers alike. Additionally, the property is located near the port, sea, and beach, making it an attractive location for businesses catering to tourists or locals. For those seeking leisure activities, the property is also close to golf courses and children's playgrounds, adding to its appeal. The street view further enhances the visibility of the property, making it an ideal choice for businesses that rely on foot traffic. Whether you are looking to establish a new venture or expand an existing one, this commercial space in Marina Banus offers an unparalleled combination of location, features, and convenience.