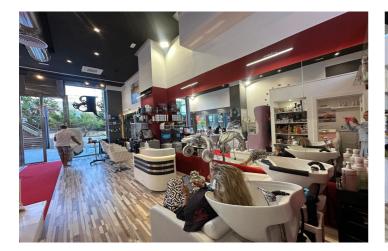

## Costa del Sol, Puerto Banús

Situated in the prestigious Marina Banus area of Puerto Banus, Marbella, this commercial property offers an exceptional opportunity for businesses seeking a prime location. Spanning 92.5 square metres, this business space is designed to cater to a variety of professional needs, combining functionality with a modern aesthetic. The property is in excellent condition, with a layout that includes a fully equipped bathroom and an additional toilet, ensuring convenience for both staff and clients. The interior benefits from air conditioning and central heating, providing a comfortable environment throughout the year. Glass doors enhance the space with natural light while offering a contemporary touch to the overall design. The property is fully furnished, allowing for immediate use without the need for additional investment. Strategically positioned, the business space is surrounded by a wealth of amenities. Its proximity to transport links, shops, schools, and the town centre ensures ease of access for employees and customers alike. Additionally, the property is located near the port, sea, and beach, making it an attractive location for businesses catering to tourists or locals. For those seeking leisure activities, the property is also close to golf courses and children's playgrounds, adding to its appeal. The street view further enhances the visibility of the property, making it an ideal choice for businesses that rely on foot traffic. Whether you are looking to establish a new venture or expand an existing one, this commercial space in Marina Banus offers an unparalleled combination of location, features, and convenience.