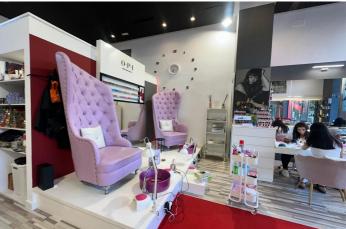

## Costa del Sol, Puerto Banús

Situated in the prestigious Marina Banus area of Puerto Banus, Marbella, this commercial property offers an exceptional opportunity for businesses seeking a prime location. Spanning 92.5 square metres, this business space is designed to cater to a variety of professional needs, combining functionality with a modern aesthetic. The property is in excellent condition, with a layout that includes a fully equipped bathroom and an additional toilet, ensuring convenience for both staff and clients. The interior benefits from air conditioning and central heating, providing a comfortable environment throughout the year. Glass doors enhance the space with natural light while offering a contemporary touch to the overall design. The property is fully furnished, allowing for immediate use without the need for additional investment. Strategically positioned, the business space is surrounded by a wealth of amenities. Its proximity to transport links, shops, schools, and the town centre ensures ease of access for employees and customers alike. Additionally, the property is located near the port, sea, and beach, making it an attractive location for businesses catering to tourists or locals. For those seeking leisure activities, the property is also close to golf courses and children's playgrounds, adding to its appeal. The street view further enhances the visibility of the property, making it an ideal choice for businesses that rely on foot traffic. Whether you are looking to establish a new venture or expand an existing one, this commercial space in Marina Banus offers an unparalleled combination of location, features, and convenience.