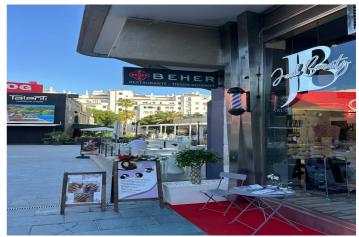

## Costa del Sol, Puerto Banús

Situated in the prestigious Marina Banus area of Puerto Banus, Marbella, this commercial property offers an exceptional opportunity for businesses seeking a prime location. Spanning 92.5 square metres, this business space is designed to cater to a variety of professional needs, combining functionality with a modern aesthetic. The property is in excellent condition, with a layout that includes a fully equipped bathroom and an additional toilet, ensuring convenience for both staff and clients. The interior benefits from air conditioning and central heating, providing a comfortable environment throughout the year. Glass doors enhance the space with natural light while offering a contemporary touch to the overall design. The property is fully furnished, allowing for immediate use without the need for additional investment. Strategically positioned, the business space is surrounded by a wealth of amenities. Its proximity to transport links, shops, schools, and the town centre ensures ease of access for employees and customers alike. Additionally, the property is located near the port, sea, and beach, making it an attractive location for businesses catering to tourists or locals. For those seeking leisure activities, the property is also close to golf courses and children's playgrounds, adding to its appeal. The street view further enhances the visibility of the property, making it an ideal choice for businesses that rely on foot traffic. Whether you are looking to establish a new venture or expand an existing one, this commercial space in Marina Banus offers an unparalleled combination of location, features, and convenience.