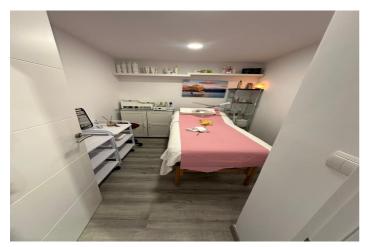

## Costa del Sol, Puerto Banús

Situated in the prestigious Marina Banus area of Puerto Banus, Marbella, this commercial property offers an exceptional opportunity for businesses seeking a prime location. Spanning 92.5 square metres, this business space is designed to cater to a variety of professional needs, combining functionality with a modern aesthetic. The property is in excellent condition, with a layout that includes a fully equipped bathroom and an additional toilet, ensuring convenience for both staff and clients. The interior benefits from air conditioning and central heating, providing a comfortable environment throughout the year. Glass doors enhance the space with natural light while offering a contemporary touch to the overall design. The property is fully furnished, allowing for immediate use without the need for additional investment. Strategically positioned, the business space is surrounded by a wealth of amenities. Its proximity to transport links, shops, schools, and the town centre ensures ease of access for employees and customers alike. Additionally, the property is located near the port, sea, and beach, making it an attractive location for businesses catering to tourists or locals. For those seeking leisure activities, the property is also close to golf courses and children's playgrounds, adding to its appeal. The street view further enhances the visibility of the property, making it an ideal choice for businesses that rely on foot traffic. Whether you are looking to establish a new venture or expand an existing one, this commercial space in Marina Banus offers an unparalleled combination of location, features, and convenience.