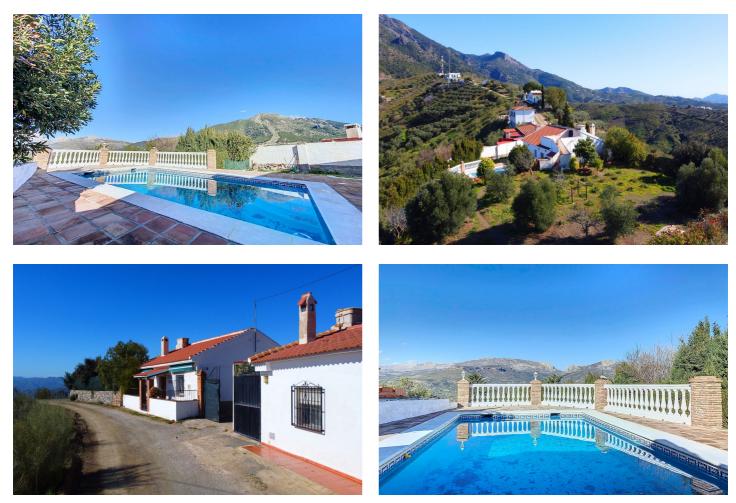

## Axarquía, Canillas de Aceituno

This lovely finca with beautiful views is situated on the border of Canillas de Aceituno and Alcaucín. The property consists of the main house with 4 bedrooms, a bathroom, living-dining room and kitchen. The house also has a small terrace and a porch with sea views and a large pool and barbecue area with views to the village of Alcaucín and the mountains. The property also includes a plot of land of almost 5000m2 with several fruit trees and partially fenced. The house is not completely isolated as it is a very quiet area but there are several neighbours in the area for security. It also has a private driveway, plus a flat plot where guests can park. This house is the perfect opportunity to live in the countryside surrounded by beautiful views and with the security of being in a good area. You can't miss out on this property!