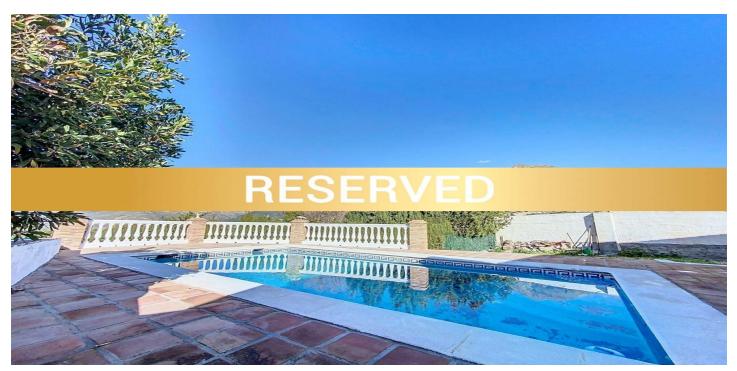

## Axarquía, Canillas de Aceituno

This lovely finca with beautiful views is situated on the border of Canillas de Aceituno and Alcaucín. The property consists of the main house with 4 bedrooms, a bathroom, living-dining room and kitchen. The house also has a small terrace and a porch with sea views and a large pool and barbecue area with views to the village of Alcaucín and the mountains. The property also includes a plot of land of almost 5000m2 with several fruit trees and partially fenced. The house is not completely isolated as it is a very quiet area but there are several neighbours in the area for security. It also has a private driveway, plus a flat plot where guests can park. This house is the perfect opportunity to live in the countryside surrounded by beautiful views and with the security of being in a good area. You can't miss out on this property!