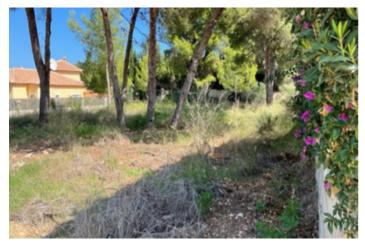

## Terreno Rustico en venta en Javea, Javea

220.000€

Referencia: R4723213 Terreno: 1.237m<sup>2</sup>

## Costa Blanca North, Javea

Monte Javea is one of the best locations in Javea, featuring fine villas with landscaped gardens adjoining sparkling pools. A peaceful sunny location that sits in the green hills above Javea. Located on the edge of the Granadella forest, Monte Javea lies next to the winding beach road that descends to the stunning cove of Cala Granadella; voted the best beach in Spain year after year. This south facing plot of 1237m2 is fully urbanised with pavements and street lighting. All utilities are connected to the plot including water, electricity, mains drainage, hi-speed fibre/cable and centralised gas connection. A 250m2 villa + pool can be constructed on this particular site, situated on a quiet spot, just off the road to the beach. The views are across the open valleys of the Granadella forest and the rocky peaks above the beach. Spectacular sunsets will be guaranteed from your pool terrace. This is the last plot available on Monte Javea.