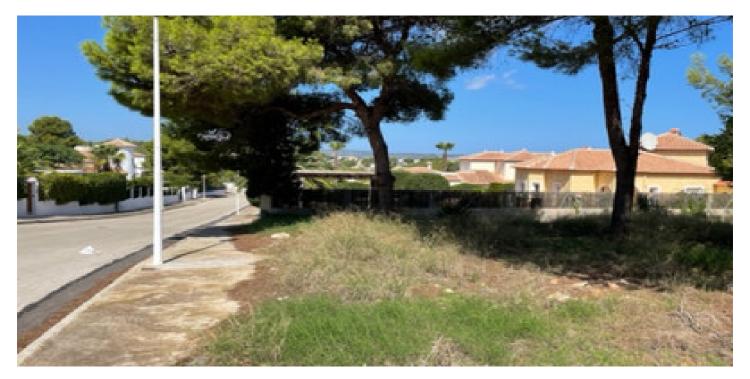

## Terreno Rustico en venta en Javea, Javea

220.000€

Referencia: R4723213 Terreno: 1.237m<sup>2</sup>

## Costa Blanca North, Javea

Monte Javea is one of the best locations in Javea, featuring fine villas with landscaped gardens adjoining sparkling pools. A peaceful sunny location that sits in the green hills above Javea. Located on the edge of the Granadella forest, Monte Javea lies next to the winding beach road that descends to the stunning cove of Cala Granadella; voted the best beach in Spain year after year. This south facing plot of 1237m2 is fully urbanised with pavements and street lighting. All utilities are connected to the plot including water, electricity, mains drainage, hi-speed fibre/cable and centralised gas connection. A 250m2 villa + pool can be constructed on this particular site, situated on a quiet spot, just off the road to the beach. The views are across the open valleys of the Granadella forest and the rocky peaks above the beach. Spectacular sunsets will be guaranteed from your pool terrace. This is the last plot available on Monte Javea.