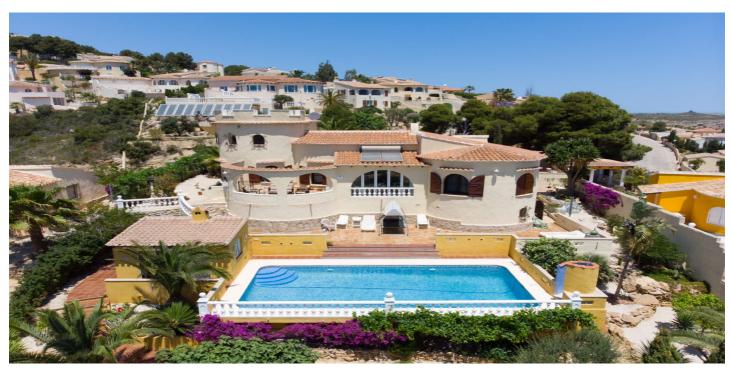

## Costa Blanca North, Benitachell

This traditional villa is located in the Cumbre del Sol residential resort. There are sea views from the terrace as well as from all rooms. The villa is spread over three floors. The ground floor comprises a lounge with a fireplace, a dining room, a kitchen, three double bedrooms, one with an en suite bathroom, a separate bathroom, a naya and a terrace. In the tower there is a fourth bedroom with access to the roof terrace where you can enjoy breathtaking 180° views. The basement comprises a fifth bedroom with a bathroom and a storage room. Outside is a swimming pool with a large terrace, an outdoor shower and an outdoor kitchen with a barbecue. There is also large driveway and a carport with space for two cars. The villa is surrounded by a Mediterranean garden with automatic irrigation. Cumbre del Sol is located in Benitachell municipality between Jávea and Moraira. Several beautiful beaches are less than a km away, there is also a large international school, a supermarket, a pharmacy and several bars and restaurants.