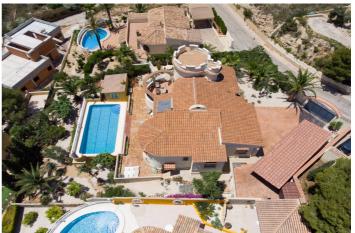

## Costa Blanca North, Benitachell

This traditional villa is located in the Cumbre del Sol residential resort. There are sea views from the terrace as well as from all rooms. The villa is spread over three floors. The ground floor comprises a lounge with a fireplace, a dining room, a kitchen, three double bedrooms, one with an en suite bathroom, a separate bathroom, a naya and a terrace. In the tower there is a fourth bedroom with access to the roof terrace where you can enjoy breathtaking 180° views. The basement comprises a fifth bedroom with a bathroom and a storage room. Outside is a swimming pool with a large terrace, an outdoor shower and an outdoor kitchen with a barbecue. There is also large driveway and a carport with space for two cars. The villa is surrounded by a Mediterranean garden with automatic irrigation. Cumbre del Sol is located in Benitachell municipality between Jávea and Moraira. Several beautiful beaches are less than a km away, there is also a large international school, a supermarket, a pharmacy and several bars and restaurants.