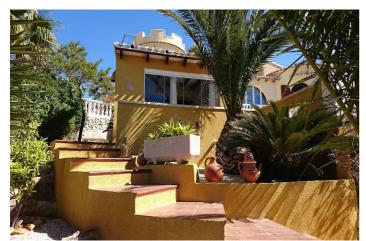

## Costa Blanca North, Benitachell

This traditional villa is located in the Cumbre del Sol residential resort. There are sea views from the terrace as well as from all rooms. The villa is spread over three floors. The ground floor comprises a lounge with a fireplace, a dining room, a kitchen, three double bedrooms, one with an en suite bathroom, a separate bathroom, a naya and a terrace. In the tower there is a fourth bedroom with access to the roof terrace where you can enjoy breathtaking 180° views. The basement comprises a fifth bedroom with a bathroom and a storage room. Outside is a swimming pool with a large terrace, an outdoor shower and an outdoor kitchen with a barbecue. There is also large driveway and a carport with space for two cars. The villa is surrounded by a Mediterranean garden with automatic irrigation. Cumbre del Sol is located in Benitachell municipality between Jávea and Moraira. Several beautiful beaches are less than a km away, there is also a large international school, a supermarket, a pharmacy and several bars and restaurants.