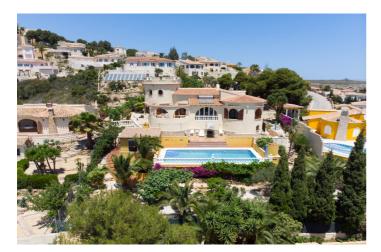

## Costa Blanca North, Benitachell

This traditional villa is located in the Cumbre del Sol residential resort. There are sea views from the terrace as well as from all rooms. The villa is spread over three floors. The ground floor comprises a lounge with a fireplace, a dining room, a kitchen, three double bedrooms, one with an en suite bathroom, a separate bathroom, a naya and a terrace. In the tower there is a fourth bedroom with access to the roof terrace where you can enjoy breathtaking 180° views. The basement comprises a fifth bedroom with a bathroom and a storage room. Outside is a swimming pool with a large terrace, an outdoor shower and an outdoor kitchen with a barbecue. There is also large driveway and a carport with space for two cars. The villa is surrounded by a Mediterranean garden with automatic irrigation. Cumbre del Sol is located in Benitachell municipality between Jávea and Moraira. Several beautiful beaches are less than a km away, there is also a large international school, a supermarket, a pharmacy and several bars and restaurants.