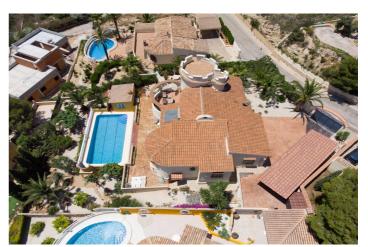

## Costa Blanca North, Benitachell

This traditional villa is located in the Cumbre del Sol residential resort. There are sea views from the terrace as well as from all rooms. The villa is spread over three floors. The ground floor comprises a lounge with a fireplace, a dining room, a kitchen, three double bedrooms, one with an en suite bathroom, a separate bathroom, a naya and a terrace. In the tower there is a fourth bedroom with access to the roof terrace where you can enjoy breathtaking 180° views. The basement comprises a fifth bedroom with a bathroom and a storage room. Outside is a swimming pool with a large terrace, an outdoor shower and an outdoor kitchen with a barbecue. There is also large driveway and a carport with space for two cars. The villa is surrounded by a Mediterranean garden with automatic irrigation. Cumbre del Sol is located in Benitachell municipality between Jávea and Moraira. Several beautiful beaches are less than a km away, there is also a large international school, a supermarket, a pharmacy and several bars and restaurants.