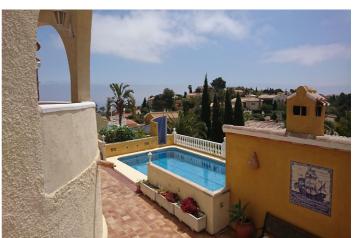

## Costa Blanca North, Benitachell

This traditional villa is located in the Cumbre del Sol residential resort. There are sea views from the terrace as well as from all rooms. The villa is spread over three floors. The ground floor comprises a lounge with a fireplace, a dining room, a kitchen, three double bedrooms, one with an en suite bathroom, a separate bathroom, a naya and a terrace. In the tower there is a fourth bedroom with access to the roof terrace where you can enjoy breathtaking 180° views. The basement comprises a fifth bedroom with a bathroom and a storage room. Outside is a swimming pool with a large terrace, an outdoor shower and an outdoor kitchen with a barbecue. There is also large driveway and a carport with space for two cars. The villa is surrounded by a Mediterranean garden with automatic irrigation. Cumbre del Sol is located in Benitachell municipality between Jávea and Moraira. Several beautiful beaches are less than a km away, there is also a large international school, a supermarket, a pharmacy and several bars and restaurants.