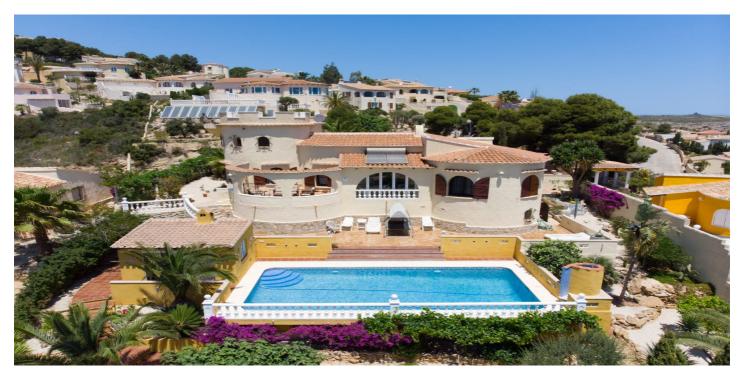

## Detached Villa for sale in Benitachell, Benitachell

585,000€

Reference: R4852672 Bedrooms: 5 Bathrooms: 3 Plot Size: 1,011m<sup>2</sup> Build Size: 237m<sup>2</sup>

## Costa Blanca North, Benitachell

This traditional villa is located in the Cumbre del Sol residential resort. There are sea views from the terrace as well as from all rooms. The villa is spread over three floors. The ground floor comprises a lounge with a fireplace, a dining room, a kitchen, three double bedrooms, one with an en suite bathroom, a separate bathroom, a naya and a terrace. In the tower there is a fourth bedroom with access to the roof terrace where you can enjoy breathtaking 180° views. The basement comprises a fifth bedroom with a bathroom and a storage room. Outside is a swimming pool with a large terrace, an outdoor shower and an outdoor kitchen with a barbecue. There is also large driveway and a carport with space for two cars. The villa is surrounded by a Mediterranean garden with automatic irrigation. Cumbre del Sol is located in Benitachell municipality between Jávea and Moraira. Several beautiful beaches are less than a km away, there is also a large international school, a supermarket, a pharmacy and several bars and restaurants.