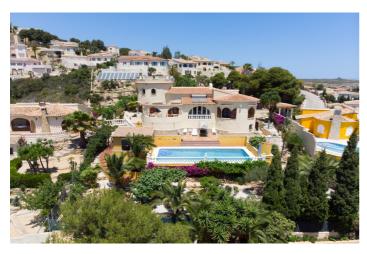

## Detached Villa for sale in Benitachell, Benitachell

585,000€

Reference: R4852672 Bedrooms: 5 Bathrooms: 3 Plot Size: 1,011m<sup>2</sup> Build Size: 237m<sup>2</sup>

## Costa Blanca North, Benitachell

This traditional villa is located in the Cumbre del Sol residential resort. There are sea views from the terrace as well as from all rooms. The villa is spread over three floors. The ground floor comprises a lounge with a fireplace, a dining room, a kitchen, three double bedrooms, one with an en suite bathroom, a separate bathroom, a naya and a terrace. In the tower there is a fourth bedroom with access to the roof terrace where you can enjoy breathtaking 180° views. The basement comprises a fifth bedroom with a bathroom and a storage room. Outside is a swimming pool with a large terrace, an outdoor shower and an outdoor kitchen with a barbecue. There is also large driveway and a carport with space for two cars. The villa is surrounded by a Mediterranean garden with automatic irrigation. Cumbre del Sol is located in Benitachell municipality between Jávea and Moraira. Several beautiful beaches are less than a km away, there is also a large international school, a supermarket, a pharmacy and several bars and restaurants.