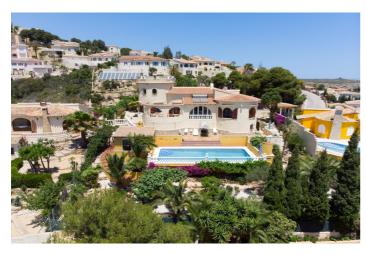

## Detached Villa for sale in Benitachell, Benitachell

585 000 €

Référence: R4852672 Chambres: 5 Bain: 3 Terrain: 1 011m<sup>2</sup> Construite: 237m<sup>2</sup>

## Costa Blanca North, Benitachell

This traditional villa is located in the Cumbre del Sol residential resort. There are sea views from the terrace as well as from all rooms. The villa is spread over three floors. The ground floor comprises a lounge with a fireplace, a dining room, a kitchen, three double bedrooms, one with an en suite bathroom, a separate bathroom, a naya and a terrace. In the tower there is a fourth bedroom with access to the roof terrace where you can enjoy breathtaking 180° views. The basement comprises a fifth bedroom with a bathroom and a storage room. Outside is a swimming pool with a large terrace, an outdoor shower and an outdoor kitchen with a barbecue. There is also large driveway and a carport with space for two cars. The villa is surrounded by a Mediterranean garden with automatic irrigation. Cumbre del Sol is located in Benitachell municipality between Jávea and Moraira. Several beautiful beaches are less than a km away, there is also a large international school, a supermarket, a pharmacy and several bars and restaurants.