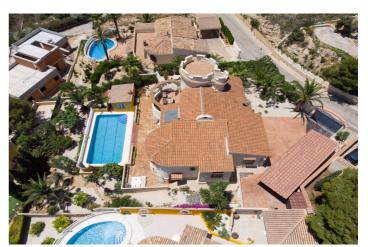

## Detached Villa for sale in Benitachell, Benitachell

585 000 €

Référence: R4852672 Chambres: 5 Bain: 3 Terrain: 1 011m<sup>2</sup> Construite: 237m<sup>2</sup>

## Costa Blanca North, Benitachell

This traditional villa is located in the Cumbre del Sol residential resort. There are sea views from the terrace as well as from all rooms. The villa is spread over three floors. The ground floor comprises a lounge with a fireplace, a dining room, a kitchen, three double bedrooms, one with an en suite bathroom, a separate bathroom, a naya and a terrace. In the tower there is a fourth bedroom with access to the roof terrace where you can enjoy breathtaking 180° views. The basement comprises a fifth bedroom with a bathroom and a storage room. Outside is a swimming pool with a large terrace, an outdoor shower and an outdoor kitchen with a barbecue. There is also large driveway and a carport with space for two cars. The villa is surrounded by a Mediterranean garden with automatic irrigation. Cumbre del Sol is located in Benitachell municipality between Jávea and Moraira. Several beautiful beaches are less than a km away, there is also a large international school, a supermarket, a pharmacy and several bars and restaurants.