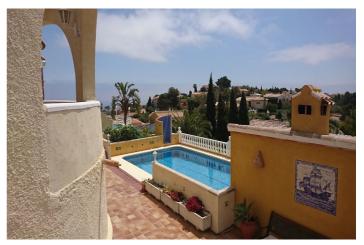

## Costa Blanca North, Benitachell

This traditional villa is located in the Cumbre del Sol residential resort. There are sea views from the terrace as well as from all rooms. The villa is spread over three floors. The ground floor comprises a lounge with a fireplace, a dining room, a kitchen, three double bedrooms, one with an en suite bathroom, a separate bathroom, a naya and a terrace. In the tower there is a fourth bedroom with access to the roof terrace where you can enjoy breathtaking 180° views. The basement comprises a fifth bedroom with a bathroom and a storage room. Outside is a swimming pool with a large terrace, an outdoor shower and an outdoor kitchen with a barbecue. There is also large driveway and a carport with space for two cars. The villa is surrounded by a Mediterranean garden with automatic irrigation. Cumbre del Sol is located in Benitachell municipality between Jávea and Moraira. Several beautiful beaches are less than a km away, there is also a large international school, a supermarket, a pharmacy and several bars and restaurants.