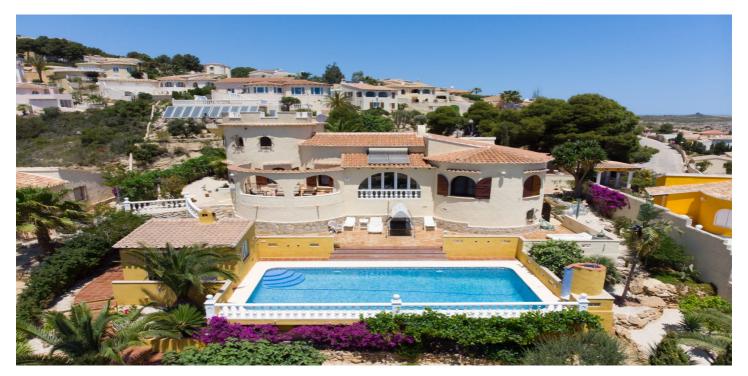

## Detached Villa for sale in Benitachell, Benitachell

585 000 €

Référence: R4852672 Chambres: 5 Bain: 3 Terrain: 1 011m<sup>2</sup> Construite: 237m<sup>2</sup>

## Costa Blanca North, Benitachell

This traditional villa is located in the Cumbre del Sol residential resort. There are sea views from the terrace as well as from all rooms. The villa is spread over three floors. The ground floor comprises a lounge with a fireplace, a dining room, a kitchen, three double bedrooms, one with an en suite bathroom, a separate bathroom, a naya and a terrace. In the tower there is a fourth bedroom with access to the roof terrace where you can enjoy breathtaking 180° views. The basement comprises a fifth bedroom with a bathroom and a storage room. Outside is a swimming pool with a large terrace, an outdoor shower and an outdoor kitchen with a barbecue. There is also large driveway and a carport with space for two cars. The villa is surrounded by a Mediterranean garden with automatic irrigation. Cumbre del Sol is located in Benitachell municipality between Jávea and Moraira. Several beautiful beaches are less than a km away, there is also a large international school, a supermarket, a pharmacy and several bars and restaurants.