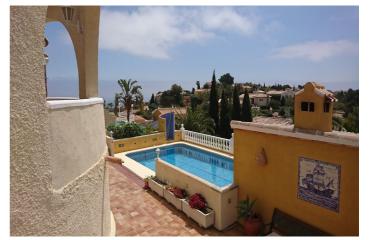

## Costa Blanca North, Benitachell

This traditional villa is located in the Cumbre del Sol residential resort. There are sea views from the terrace as well as from all rooms. The villa is spread over three floors. The ground floor comprises a lounge with a fireplace, a dining room, a kitchen, three double bedrooms, one with an en suite bathroom, a separate bathroom, a naya and a terrace. In the tower there is a fourth bedroom with access to the roof terrace where you can enjoy breathtaking 180° views. The basement comprises a fifth bedroom with a bathroom and a storage room. Outside is a swimming pool with a large terrace, an outdoor shower and an outdoor kitchen with a barbecue. There is also large driveway and a carport with space for two cars. The villa is surrounded by a Mediterranean garden with automatic irrigation. Cumbre del Sol is located in Benitachell municipality between Jávea and Moraira. Several beautiful beaches are less than a km away, there is also a large international school, a supermarket, a pharmacy and several bars and restaurants.