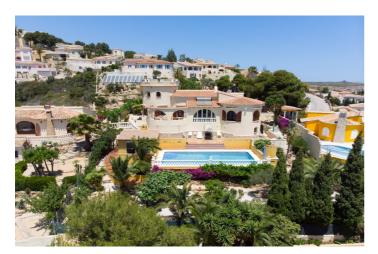

## Costa Blanca North, Benitachell

This traditional villa is located in the Cumbre del Sol residential resort. There are sea views from the terrace as well as from all rooms. The villa is spread over three floors. The ground floor comprises a lounge with a fireplace, a dining room, a kitchen, three double bedrooms, one with an en suite bathroom, a separate bathroom, a naya and a terrace. In the tower there is a fourth bedroom with access to the roof terrace where you can enjoy breathtaking 180° views. The basement comprises a fifth bedroom with a bathroom and a storage room. Outside is a swimming pool with a large terrace, an outdoor shower and an outdoor kitchen with a barbecue. There is also large driveway and a carport with space for two cars. The villa is surrounded by a Mediterranean garden with automatic irrigation. Cumbre del Sol is located in Benitachell municipality between Jávea and Moraira. Several beautiful beaches are less than a km away, there is also a large international school, a supermarket, a pharmacy and several bars and restaurants.