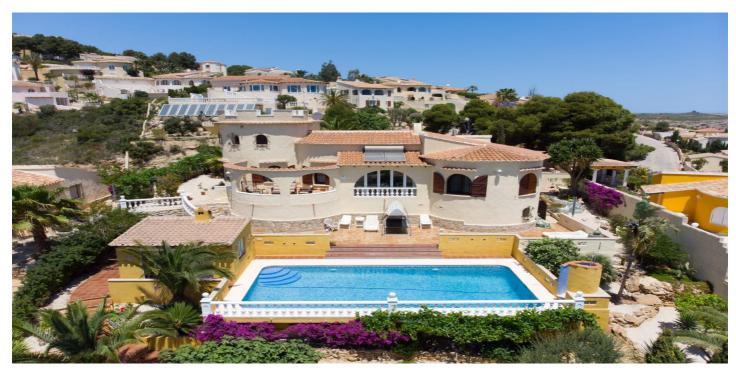

## Costa Blanca North, Benitachell

This traditional villa is located in the Cumbre del Sol residential resort. There are sea views from the terrace as well as from all rooms. The villa is spread over three floors. The ground floor comprises a lounge with a fireplace, a dining room, a kitchen, three double bedrooms, one with an en suite bathroom, a separate bathroom, a naya and a terrace. In the tower there is a fourth bedroom with access to the roof terrace where you can enjoy breathtaking 180° views. The basement comprises a fifth bedroom with a bathroom and a storage room. Outside is a swimming pool with a large terrace, an outdoor shower and an outdoor kitchen with a barbecue. There is also large driveway and a carport with space for two cars. The villa is surrounded by a Mediterranean garden with automatic irrigation. Cumbre del Sol is located in Benitachell municipality between Jávea and Moraira. Several beautiful beaches are less than a km away, there is also a large international school, a supermarket, a pharmacy and several bars and restaurants.