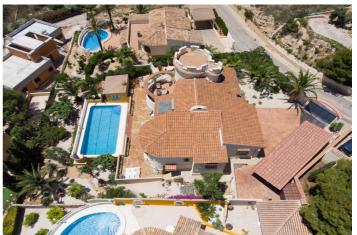

## Costa Blanca North, Benitachell

This traditional villa is located in the Cumbre del Sol residential resort. There are sea views from the terrace as well as from all rooms. The villa is spread over three floors. The ground floor comprises a lounge with a fireplace, a dining room, a kitchen, three double bedrooms, one with an en suite bathroom, a separate bathroom, a naya and a terrace. In the tower there is a fourth bedroom with access to the roof terrace where you can enjoy breathtaking 180° views. The basement comprises a fifth bedroom with a bathroom and a storage room. Outside is a swimming pool with a large terrace, an outdoor shower and an outdoor kitchen with a barbecue. There is also large driveway and a carport with space for two cars. The villa is surrounded by a Mediterranean garden with automatic irrigation. Cumbre del Sol is located in Benitachell municipality between Jávea and Moraira. Several beautiful beaches are less than a km away, there is also a large international school, a supermarket, a pharmacy and several bars and restaurants.