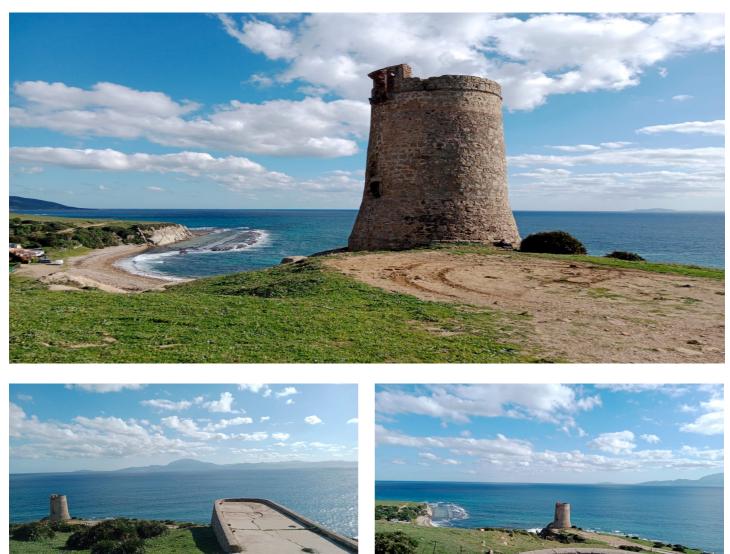

## Costa de la Luz, Tarifa

Exclusive Beachfront Land in Tarifa – 117,543 m<sup>2</sup> Located in one of Tarifa's most privileged areas, this spectacular beachfront land offers a unique opportunity for investors and those looking to develop an exclusive project in an unparalleled natural setting. Key Features: <sup>2</sup> Total area: 117,543 m<sup>2</sup> <sup>2</sup> Over 400 meters of direct beach frontage, ensuring uninterrupted ocean views <sup>2</sup> Existing structures in process of legalization, with potential for restoration or development <sup>2</sup> Prime location within a Biosphere Reserve and Natural Park, offering pristine surroundings <sup>2</sup> Nearby BIC (Cultural Heritage Site), adding historical and cultural value to the property <sup>2</sup> Possibility to divide into two separate plots, with a minimum lot size of 50,000 m<sup>2</sup> <sup>2</sup> Exceptional environmental and landscape quality, surrounded by virgin nature and a unique marine ecosystem Development Potential & Uses: Thanks to its prime beachfront location and outstanding features, this land is ideal for: Luxury residential development with breathtaking panoramic sea views Ecohotel or sustainable resort in a protected natural setting Wellness retreat or sports center for activities such as surfing and kitesurfing Agricultural or ecological development, benefiting from the excellent soil and climate conditions Sale Conditions: Negotiable price, depending on the proposal and payment terms Property exchange (swap) considered, or partial payment with another property A truly unique property in a prime location, offering privacy, exclusivity, and strong investment potential. For more information or to schedule a visit, contact us.