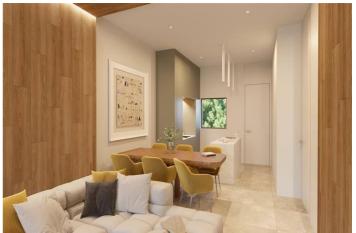

## Costa del Sol, Fuengirola

Where architecture and nature merge in a dream project in southern Spain: 6 villas and 26 apartments with views of the Mediterranean Sea, surrounded by native vegetation. Our residences are designed and inspired through our hotel architecture, following the avant-garde essence and using sustainable materials. A unique architecture with its own identity, as well as an intelligent design and materials of the highest sustainable qualities, are the premises of this project. In keeping with the movement of nature that surrounds them, the apartments take a hexagonal structure, merging with the environment. The spacious properties are divided into two bedrooms, with an elongated sliding door to give residents the choice of dividing the apartments into two parts. The living room and bedrooms have large windows letting in natural light, merging with the wooden that features within the interiors. The Italian kitchen is characterized by a long island of marble carefully connecting with the warmth of the design. The outdoor terrace brings in Mediterranean fragrances, as the interior and exterior blend together becoming one. Every corner of your home will have a scent specially chosen by you. Maximum intimacy embraced by natural vegetation for each apartment to enjoy and relax in the private jacuzzi, while admiring views of the Mediterranean Sea and nature. The penthouses, follow the architectural design in the solariums, with pointed hexagonal shaped roofs to provide shade in the outdoor dining area blending in with the surrounding trees. Breathe in the fresh indigenous vegetation of the area while taking a relaxing swim in the private pool at the solarium.