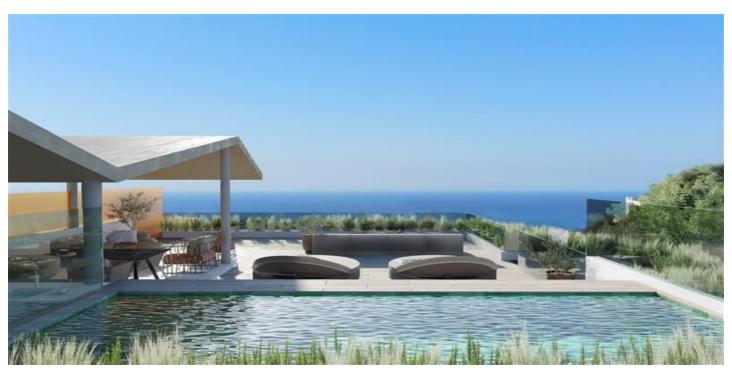

## Costa del Sol, Fuengirola

Where architecture and nature merge in a dream project in southern Spain: 6 villas and 26 apartments with views of the Mediterranean Sea, surrounded by native vegetation. Our residences are designed and inspired through our hotel architecture, following the avant-garde essence and using sustainable materials. A unique architecture with its own identity, as well as an intelligent design and materials of the highest sustainable qualities, are the premises of this project. In keeping with the movement of nature that surrounds them, the apartments take a hexagonal structure, merging with the environment. The spacious properties are divided into two bedrooms, with an elongated sliding door to give residents the choice of dividing the apartments into two parts. The living room and bedrooms have large windows letting in natural light, merging with the wooden that features within the interiors. The Italian kitchen is characterized by a long island of marble carefully connecting with the warmth of the design. The outdoor terrace brings in Mediterranean fragrances, as the interior and exterior blend together becoming one. Every corner of your home will have a scent specially chosen by you. Maximum intimacy embraced by natural vegetation for each apartment to enjoy and relax in the private jacuzzi, while admiring views of the Mediterranean Sea and nature. The penthouses, follow the architectural design in the solariums, with pointed hexagonal shaped roofs to provide shade in the outdoor dining area blending in with the surrounding trees. Breathe in the fresh indigenous vegetation of the area while taking a relaxing swim in the private pool at the solarium.