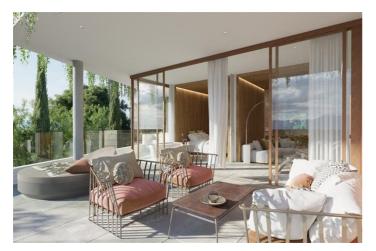

## Costa del Sol, Fuengirola

Where architecture and nature merge in a dream project in southern Spain: 6 villas and 26 apartments with views of the Mediterranean Sea, surrounded by native vegetation. Our residences are designed and inspired through our hotel architecture, following the avant-garde essence and using sustainable materials. A unique architecture with its own identity, as well as an intelligent design and materials of the highest sustainable qualities, are the premises of this project. In keeping with the movement of nature that surrounds them, the apartments take a hexagonal structure, merging with the environment. The spacious properties are divided into two bedrooms, with an elongated sliding door to give residents the choice of dividing the apartments into two parts. The living room and bedrooms have large windows letting in natural light, merging with the wooden that features within the interiors. The Italian kitchen is characterized by a long island of marble carefully connecting with the warmth of the design. The outdoor terrace brings in Mediterranean fragrances, as the interior and exterior blend together becoming one. Every corner of your home will have a scent specially chosen by you. Maximum intimacy embraced by natural vegetation for each apartment to enjoy and relax in the private jacuzzi, while admiring views of the Mediterranean Sea and nature. The penthouses, follow the architectural design in the solariums, with pointed hexagonal shaped roofs to provide shade in the outdoor dining area blending in with the surrounding trees. Breathe in the fresh indigenous vegetation of the area while taking a relaxing swim in the private pool at the solarium.