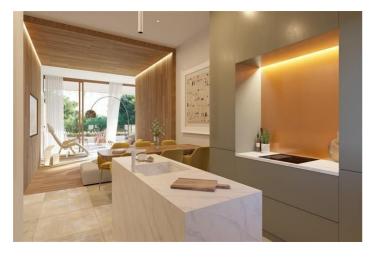

## Costa del Sol, Fuengirola

Where architecture and nature merge in a dream project in southern Spain: 6 villas and 26 apartments with views of the Mediterranean Sea, surrounded by native vegetation. Our residences are designed and inspired through our hotel architecture, following the avant-garde essence and using sustainable materials. A unique architecture with its own identity, as well as an intelligent design and materials of the highest sustainable qualities, are the premises of this project. In keeping with the movement of nature that surrounds them, the apartments take a hexagonal structure, merging with the environment. The spacious properties are divided into two bedrooms, with an elongated sliding door to give residents the choice of dividing the apartments into two parts. The living room and bedrooms have large windows letting in natural light, merging with the wooden that features within the interiors. The Italian kitchen is characterized by a long island of marble carefully connecting with the warmth of the design. The outdoor terrace brings in Mediterranean fragrances, as the interior and exterior blend together becoming one. Every corner of your home will have a scent specially chosen by you. Maximum intimacy embraced by natural vegetation for each apartment to enjoy and relax in the private jacuzzi, while admiring views of the Mediterranean Sea and nature. The penthouses, follow the architectural design in the solariums, with pointed hexagonal shaped roofs to provide shade in the outdoor dining area blending in with the surrounding trees. Breathe in the fresh indigenous vegetation of the area while taking a relaxing swim in the private pool at the solarium.