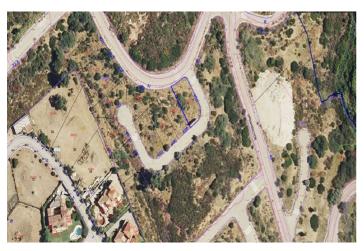

## Residential Plot for sale in Sotogrande, Sotogrande

210.000€

 $\textbf{Referenz:} \ \mathsf{R4968007} \quad \textbf{Grundstücksgr\"{o}\&e:} \ 500 \text{m}^2$ 

## Costa de la Luz, Sotogrande

Exclusive Plots for Sale in Invespania area Residential plots available, each 500m², ideal for building independent villas of up to 150m². Located just 15 minutes' walk from Cala Sardina beach and 5 minutes' drive from Sotogrande Marina, these plots offer breathtaking views and excellent investment potential. Key Features: Urban plots with residential zoning Ready for construction with fencing, geotechnical, and topographic studies completed Water, electricity, and sewer connections in place Quiet area with high revaluation potential A rare opportunity to build your dream home in a prime location. Contact us for more details! Where are these plots? They enjoy an ideal location, set in the tranquil area of Bahia Las Rocas in Manilva. Sotogrande Marina is at a short distance by car, where you will find restaurants, bars, and shops. Close by there are five world-class golf courses and luxurious polo fields. Estepona is only 20 minutes away, with Marbella and Puerto Banus just another ten additional minutes. These villas have been cleverly designed to fit into the beautiful natural surroundings, with modern finishing to provide stylish homes, ideal for families or just as an investment opportunity.