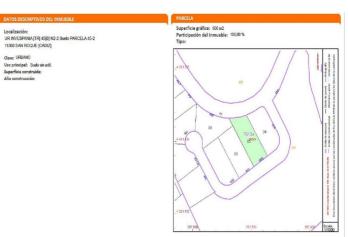

## Residential Plot for sale in Sotogrande, Sotogrande

210,000 €

**Reference:** R4968007 **Plot Size:** 500m<sup>2</sup>