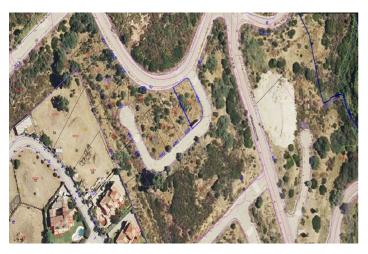

## Residential Plot for sale in Sotogrande, Sotogrande

210,000 €

**Reference:** R4968007 **Plot Size:** 500m<sup>2</sup>

## Costa de la Luz, Sotogrande

Exclusive Plots for Sale in Invespania area Residential plots available, each 500m², ideal for building independent villas of up to 150m². Located just 15 minutes' walk from Cala Sardina beach and 5 minutes' drive from Sotogrande Marina, these plots offer breathtaking views and excellent investment potential. Key Features: Urban plots with residential zoning Ready for construction with fencing, geotechnical, and topographic studies completed Water, electricity, and sewer connections in place Quiet area with high revaluation potential A rare opportunity to build your dream home in a prime location. Contact us for more details! Where are these plots? They enjoy an ideal location, set in the tranquil area of Bahia Las Rocas in Manilva. Sotogrande Marina is at a short distance by car, where you will find restaurants, bars, and shops. Close by there are five world-class golf courses and luxurious polo fields. Estepona is only 20 minutes away, with Marbella and Puerto Banus just another ten additional minutes. These villas have been cleverly designed to fit into the beautiful natural surroundings, with modern finishing to provide stylish homes, ideal for families or just as an investment opportunity.