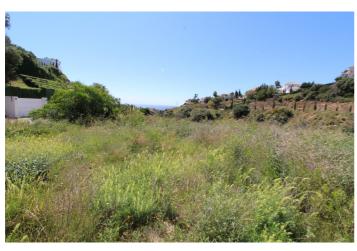

## Costa del Sol, El Rosario

Residencial plot with sea views with following descriptions, Plot size: 1.600m2 Green private zone: 400m2 Plot sizer to count the build ability 1.100m2 Percentage 0.35% ( 385m2, plus basement, terrace covered and none covered on the right hand side of the plot there is a green land. there is already all infrastructure and supplied sources to apply for a building licences