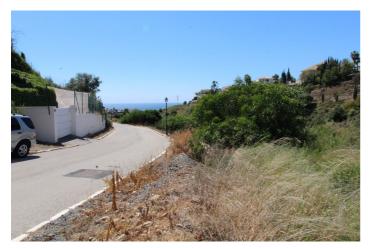

## Costa del Sol, El Rosario

Residencial plot with sea views with following descriptions, Plot size: 1.600m2 Green private zone: 400m2 Plot sizer to count the build ability 1.100m2 Percentage 0.35% ( 385m2, plus basement, terrace covered and none covered on the right hand side of the plot there is a green land. there is already all infrastructure and supplied sources to apply for a building licences