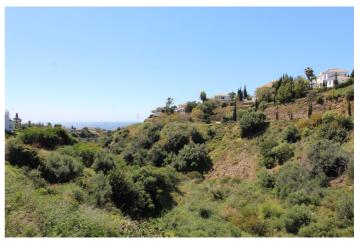

## Costa del Sol, El Rosario

Residencial plot with sea views with following descriptions, Plot size: 1.600m2 Green private zone: 400m2 Plot sizer to count the build ability 1.100m2 Percentage 0.35% ( 385m2, plus basement, terrace covered and none covered on the right hand side of the plot there is a green land. there is already all infrastructure and supplied sources to apply for a building licences