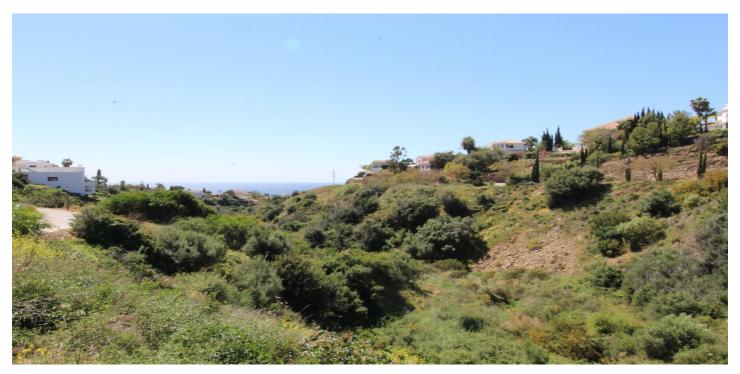

## Costa del Sol, El Rosario

Residencial plot with sea views with following descriptions, Plot size: 1.600m2 Green private zone: 400m2 Plot sizer to count the build ability 1.100m2 Percentage 0.35% ( 385m2, plus basement, terrace covered and none covered on the right hand side of the plot there is a green land. there is already all infrastructure and supplied sources to apply for a building licences