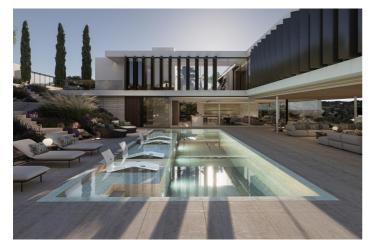

## Costa de la Luz, Sotogrande

An impressive villa open to the most iconic corner of La Reserva Golf Course. Surrounded by nature and golf views, this villa is designed to maximise its unique location from every angle. Wide open floor-to ceiling glass panels allow for the best light exposure and the most stunning views from every room of this unique villa.

## **Features:**

Features Covered Terrace Private Terrace Ensuite Bathroom Barbeque Setting Close To Golf Close To Golf Close To Sea Close To Shops Frontline Golf Garden Private Landscaped Orientation South South West