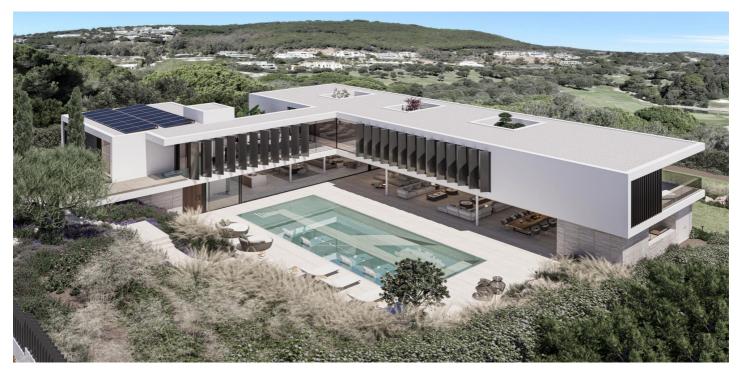

## Detached Villa for sale in Sotogrande, Sotogrande

## Costa de la Luz, Sotogrande

An impressive villa open to the most iconic corner of La Reserva Golf Course. Surrounded by nature and golf views, this villa is designed to maximise its unique location from every angle. Wide open floor-to ceiling glass panels allow for the best light exposure and the most stunning views from every room of this unique villa.