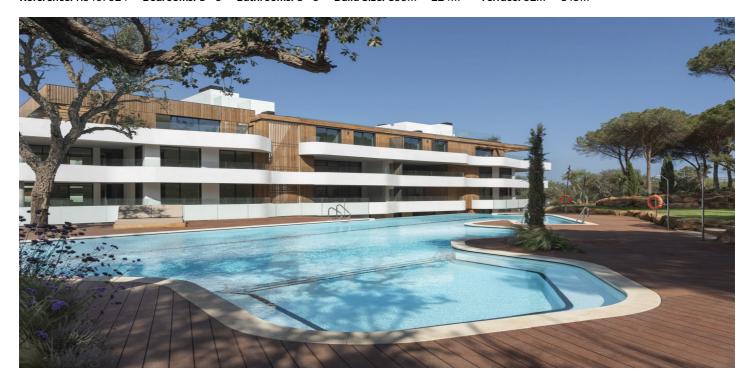

## Costa de la Luz, San Roque

This development is reimagining the traditional concept of a village and bringing it up to date to offer the perfect place for modern living, with a strong sense of community. The beautifully designed and constructed apartments, penthouses and townhouses are built around the Village Centre and set within a green, lush parkland. This gives residents a chance to connect with nature, while having everything they need on their doorstep. We are enhancing this further by offering owners exclusive access to La Reserva Club's incredible sports facilities and The Beach – the private beach club and sports lagoon in the hills. The ultimate lifestyle in a stunning setting. Our stunning two, three and four bedroom apartments and four bedroom penthouses offer the ultimate in contemporary open-plan living. They are flooded with natural light and boast incredible terraces from which to enjoy the warm Spanish sun. With a total area of between 181 and nearly 524 square metres, these generously proportioned apartments include underfloor heating and Aerotherm air-conditioning systems. The modern, sleek interiors blend seamlessly into the wonderful terraces, perfect for al fresco dining and relaxation. The lateral designs allow stunning dual-aspect or wrap-around terraces in each property, plus large roof terraces on the penthouses and private gardens for ground floor properties. All properties come with 2 private garage spaces and large storage room.