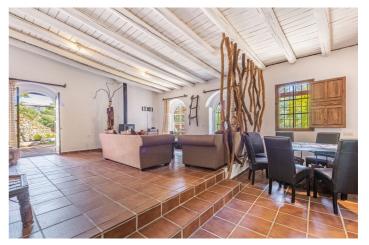

## Costa del Sol, Benahavís

Beautiful land with unique development potential on the edge of the village next to the town centre of Benahavís, with many possibilities due to it's ideal situation, with only one main entrance and same exit giving privacy and tranquillity. Within the 17.051 m2 plot there are two villas.Within walking distance to the village centre, this is an ideal quiet family holiday home with views over the village and the Ronda mountains. This typical Andalusian house was designed and built from local wood. Ronda tiles, old doors and local materials. It has a shaded barbecue dining terrace, large outdoor azure pool all set within more than 4 acres of mature gardens, lawns and woodland.The sculptor owner has decorated the interior with an eclectic mix or ethnic and modern pieces, original sculptures and paintings, tiled kitchen and a large airy living room with plasma TV. It has to be seen to be appreciated, totally secluded but within a short walk to many bars, cafes, restaurants that Benahavís affords.Second villa: consists of a house where it would require the last touches to turn it into a lovely family home.Both properties are five minutes walk to the centre of the town with all your needs at your doorstep, all in a lovely, quiet and relaxed environment surrounded by Nature.