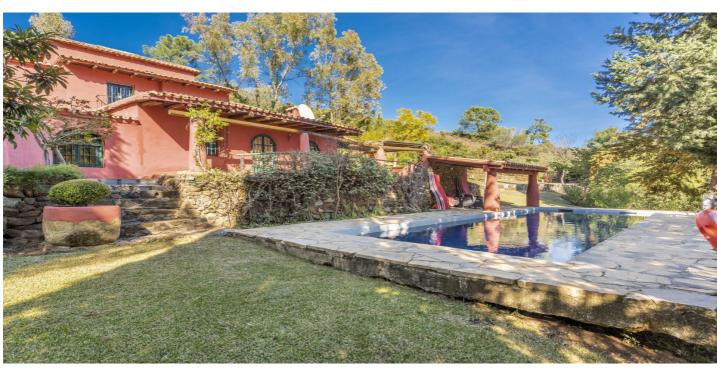

## Costa del Sol, Benahavís

Beautiful land with unique development potential on the edge of the village next to the town centre of Benahavís, with many possibilities due to it's ideal situation, with only one main entrance and same exit giving privacy and tranquillity. Within the 17.051 m2 plot there are two villas.Within walking distance to the village centre, this is an ideal quiet family holiday home with views over the village and the Ronda mountains. This typical Andalusian house was designed and built from local wood. Ronda tiles, old doors and local materials. It has a shaded barbecue dining terrace, large outdoor azure pool all set within more than 4 acres of mature gardens, lawns and woodland.The sculptor owner has decorated the interior with an eclectic mix or ethnic and modern pieces, original sculptures and paintings, tiled kitchen and a large airy living room with plasma TV. It has to be seen to be appreciated, totally secluded but within a short walk to many bars, cafes, restaurants that Benahavís affords.Second villa: consists of a house where it would require the last touches to turn it into a lovely family home.Both properties are five minutes walk to the centre of the town with all your needs at your doorstep, all in a lovely, quiet and relaxed environment surrounded by Nature.