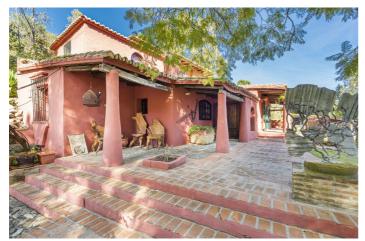

## Costa del Sol, Benahavís

Beautiful land with unique development potential on the edge of the village next to the town centre of Benahavís, with many possibilities due to it's ideal situation, with only one main entrance and same exit giving privacy and tranquillity. Within the 17.051 m2 plot there are two villas.Within walking distance to the village centre, this is an ideal quiet family holiday home with views over the village and the Ronda mountains. This typical Andalusian house was designed and built from local wood. Ronda tiles, old doors and local materials. It has a shaded barbecue dining terrace, large outdoor azure pool all set within more than 4 acres of mature gardens, lawns and woodland.The sculptor owner has decorated the interior with an eclectic mix or ethnic and modern pieces, original sculptures and paintings, tiled kitchen and a large airy living room with plasma TV. It has to be seen to be appreciated, totally secluded but within a short walk to many bars, cafes, restaurants that Benahavís affords.Second villa: consists of a house where it would require the last touches to turn it into a lovely family home.Both properties are five minutes walk to the centre of the town with all your needs at your doorstep, all in a lovely, quiet and relaxed environment surrounded by Nature.