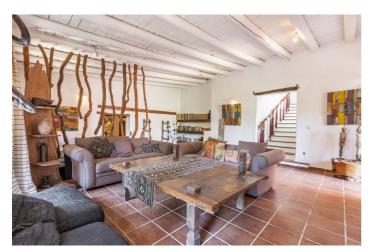

## Costa del Sol, Benahavís

Beautiful land with unique development potential on the edge of the village next to the town centre of Benahavís, with many possibilities due to it's ideal situation, with only one main entrance and same exit giving privacy and tranquillity. Within the 17.051 m2 plot there are two villas.Within walking distance to the village centre, this is an ideal quiet family holiday home with views over the village and the Ronda mountains. This typical Andalusian house was designed and built from local wood. Ronda tiles, old doors and local materials. It has a shaded barbecue dining terrace, large outdoor azure pool all set within more than 4 acres of mature gardens, lawns and woodland.The sculptor owner has decorated the interior with an eclectic mix or ethnic and modern pieces, original sculptures and paintings, tiled kitchen and a large airy living room with plasma TV. It has to be seen to be appreciated, totally secluded but within a short walk to many bars, cafes, restaurants that Benahavís affords.Second villa: consists of a house where it would require the last touches to turn it into a lovely family home.Both properties are five minutes walk to the centre of the town with all your needs at your doorstep, all in a lovely, quiet and relaxed environment surrounded by Nature.