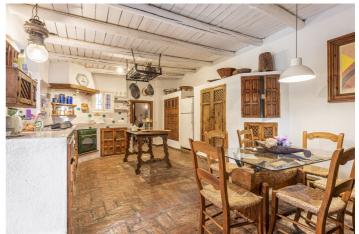

## Costa del Sol, Benahavís

Beautiful land with unique development potential on the edge of the village next to the town centre of Benahavís, with many possibilities due to it's ideal situation, with only one main entrance and same exit giving privacy and tranquillity. Within the 17.051 m2 plot there are two villas.Within walking distance to the village centre, this is an ideal quiet family holiday home with views over the village and the Ronda mountains. This typical Andalusian house was designed and built from local wood. Ronda tiles, old doors and local materials. It has a shaded barbecue dining terrace, large outdoor azure pool all set within more than 4 acres of mature gardens, lawns and woodland.The sculptor owner has decorated the interior with an eclectic mix or ethnic and modern pieces, original sculptures and paintings, tiled kitchen and a large airy living room with plasma TV. It has to be seen to be appreciated, totally secluded but within a short walk to many bars, cafes, restaurants that Benahavís affords.Second villa: consists of a house where it would require the last touches to turn it into a lovely family home.Both properties are five minutes walk to the centre of the town with all your needs at your doorstep, all in a lovely, quiet and relaxed environment surrounded by Nature.