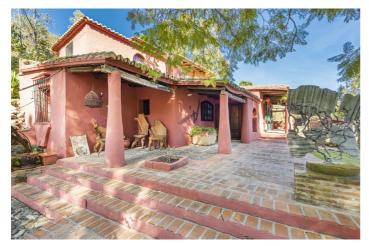

## Costa del Sol, Benahavís

Beautiful land with unique development potential on the edge of the village next to the town centre of Benahavís, with many possibilities due to it's ideal situation, with only one main entrance and same exit giving privacy and tranquillity. Within the 17.051 m2 plot there are two villas. Within walking distance to the village centre, this is an ideal quiet family holiday home with views over the village and the Ronda mountains. This typical Andalusian house was designed and built from local wood. Ronda tiles, old doors and local materials. It has a shaded barbecue dining terrace, large outdoor azure pool all set within more than 4 acres of mature gardens, lawns and woodland. The sculptor owner has decorated the interior with an eclectic mix or ethnic and modern pieces, original sculptures and paintings, tiled kitchen and a large airy living room with plasma TV. It has to be seen to be appreciated, totally secluded but within a short walk to many bars, cafes, restaurants that Benahavís affords. Second villa: consists of a house where it would require the last touches to turn it into a lovely family home. Both properties are five minutes walk to the centre of the town with all your needs at your doorstep, all in a lovely, quiet and relaxed environment surrounded by Nature.