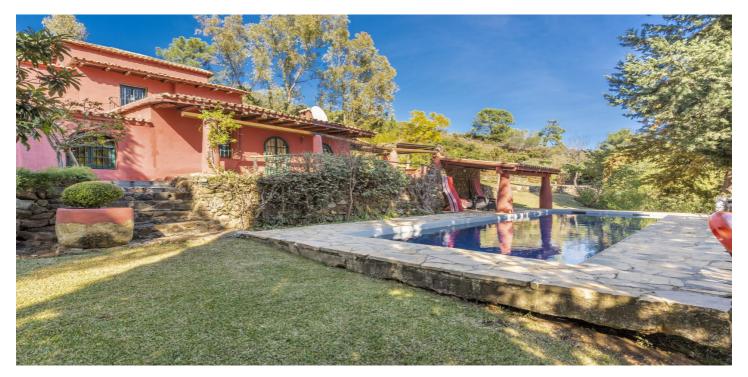

## Costa del Sol, Benahavís

Beautiful land with unique development potential on the edge of the village next to the town centre of Benahavís, with many possibilities due to it's ideal situation, with only one main entrance and same exit giving privacy and tranquillity. Within the 17.051 m2 plot there are two villas. Within walking distance to the village centre, this is an ideal quiet family holiday home with views over the village and the Ronda mountains. This typical Andalusian house was designed and built from local wood. Ronda tiles, old doors and local materials. It has a shaded barbecue dining terrace, large outdoor azure pool all set within more than 4 acres of mature gardens, lawns and woodland. The sculptor owner has decorated the interior with an eclectic mix or ethnic and modern pieces, original sculptures and paintings, tiled kitchen and a large airy living room with plasma TV. It has to be seen to be appreciated, totally secluded but within a short walk to many bars, cafes, restaurants that Benahavís affords. Second villa: consists of a house where it would require the last touches to turn it into a lovely family home. Both properties are five minutes walk to the centre of the town with all your needs at your doorstep, all in a lovely, quiet and relaxed environment surrounded by Nature.