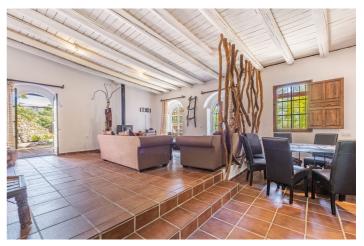

## Costa del Sol, Benahavís

Beautiful land with unique development potential on the edge of the village next to the town centre of Benahavís, with many possibilities due to it's ideal situation, with only one main entrance and same exit giving privacy and tranquillity. Within the 17.051 m2 plot there are two villas. Within walking distance to the village centre, this is an ideal quiet family holiday home with views over the village and the Ronda mountains. This typical Andalusian house was designed and built from local wood. Ronda tiles, old doors and local materials. It has a shaded barbecue dining terrace, large outdoor azure pool all set within more than 4 acres of mature gardens, lawns and woodland. The sculptor owner has decorated the interior with an eclectic mix or ethnic and modern pieces, original sculptures and paintings, tiled kitchen and a large airy living room with plasma TV. It has to be seen to be appreciated, totally secluded but within a short walk to many bars, cafes, restaurants that Benahavís affords. Second villa: consists of a house where it would require the last touches to turn it into a lovely family home. Both properties are five minutes walk to the centre of the town with all your needs at your doorstep, all in a lovely, quiet and relaxed environment surrounded by Nature.