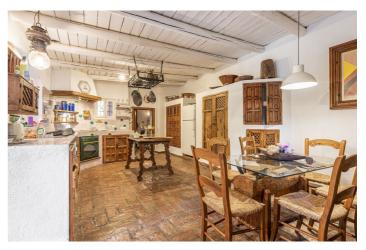

## Costa del Sol, Benahavís

Beautiful land with unique development potential on the edge of the village next to the town centre of Benahavís, with many possibilities due to it's ideal situation, with only one main entrance and same exit giving privacy and tranquillity. Within the 17.051 m2 plot there are two villas. Within walking distance to the village centre, this is an ideal quiet family holiday home with views over the village and the Ronda mountains. This typical Andalusian house was designed and built from local wood. Ronda tiles, old doors and local materials. It has a shaded barbecue dining terrace, large outdoor azure pool all set within more than 4 acres of mature gardens, lawns and woodland. The sculptor owner has decorated the interior with an eclectic mix or ethnic and modern pieces, original sculptures and paintings, tiled kitchen and a large airy living room with plasma TV. It has to be seen to be appreciated, totally secluded but within a short walk to many bars, cafes, restaurants that Benahavís affords. Second villa: consists of a house where it would require the last touches to turn it into a lovely family home. Both properties are five minutes walk to the centre of the town with all your needs at your doorstep, all in a lovely, quiet and relaxed environment surrounded by Nature.