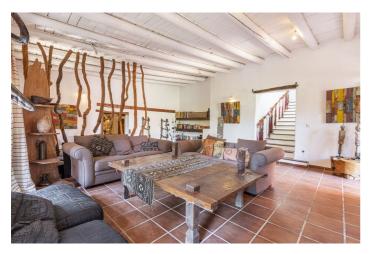

## Costa del Sol, Benahavís

Beautiful land with unique development potential on the edge of the village next to the town centre of Benahavís, with many possibilities due to it's ideal situation, with only one main entrance and same exit giving privacy and tranquillity. Within the 17.051 m2 plot there are two villas. Within walking distance to the village centre, this is an ideal quiet family holiday home with views over the village and the Ronda mountains. This typical Andalusian house was designed and built from local wood. Ronda tiles, old doors and local materials. It has a shaded barbecue dining terrace, large outdoor azure pool all set within more than 4 acres of mature gardens, lawns and woodland. The sculptor owner has decorated the interior with an eclectic mix or ethnic and modern pieces, original sculptures and paintings, tiled kitchen and a large airy living room with plasma TV. It has to be seen to be appreciated, totally secluded but within a short walk to many bars, cafes, restaurants that Benahavís affords. Second villa: consists of a house where it would require the last touches to turn it into a lovely family home. Both properties are five minutes walk to the centre of the town with all your needs at your doorstep, all in a lovely, quiet and relaxed environment surrounded by Nature.