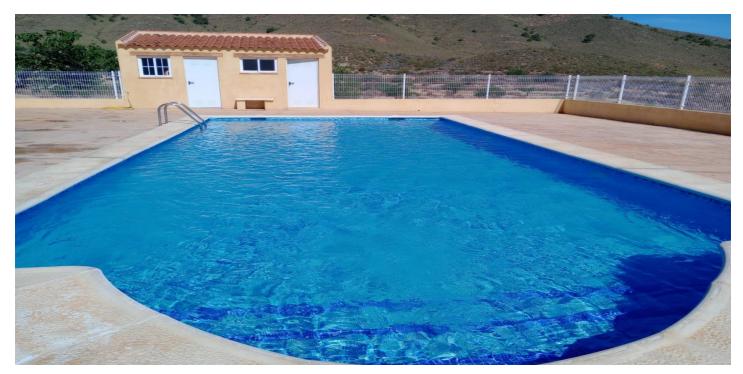

## Costa Calida, Fuente Álamo de Murcia

Spectacular country house in Los Vivancos, El Margajón. Imagine waking up every morning surrounded by the natural beauty of 45 hectares of woodland, where birdsong and the whisper of the wind become the soundtrack of your life. This spectacular country house in Los Vivancos is the perfect place for those seeking a peaceful lifestyle in harmony with nature. The house has been completely renovated, preserving its rustic essence and offering a warm and welcoming atmosphere. With two floors and an attic, this home features a design that maximizes space and natural light. Upon entering, you'll be welcomed by a spacious living room with a fireplace, ideal for enjoying cozy evenings by the fire. The kitchen is fully equipped and offers ample space to prepare delicious meals. The open connection between the kitchen and the living room ensures that family togetherness is always a priority. The home features four spacious and bright bedrooms, each designed to provide the restful comfort you deserve. Additionally, the two modern and functional bathrooms are tailored to meet the needs of your daily life. Upstairs, the attic offers a versatile space that can be used as a playroom, office, or even a cozy reading nook. This special corner allows you to enjoy moments of peace and disconnection, surrounded by the tranquility of the natural surroundings. The exterior of the property is truly a paradise, featuring a private pool and spacious gardens. The irrigated areas provide an opportunity to grow your own plants and fully embrace the natural setting. Enjoy the perfect combination of comfort and serenity in this stunning country home.