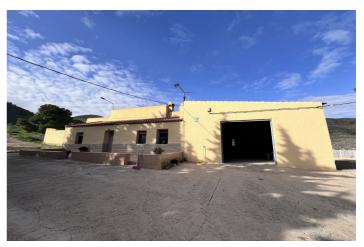

## Costa Calida, Fuente Álamo de Murcia

Spectacular country house in Los Vivancos, El Margajón. Imagine waking up every morning surrounded by the natural beauty of 45 hectares of woodland, where birdsong and the whisper of the wind become the soundtrack of your life. This spectacular country house in Los Vivancos is the perfect place for those seeking a peaceful lifestyle in harmony with nature. The house has been completely renovated, preserving its rustic essence and offering a warm and welcoming atmosphere. With two floors and an attic, this home features a design that maximizes space and natural light. Upon entering, you'll be welcomed by a spacious living room with a fireplace, ideal for enjoying cozy evenings by the fire. The kitchen is fully equipped and offers ample space to prepare delicious meals. The open connection between the kitchen and the living room ensures that family togetherness is always a priority. The home features four spacious and bright bedrooms, each designed to provide the restful comfort you deserve. Additionally, the two modern and functional bathrooms are tailored to meet the needs of your daily life. Upstairs, the attic offers a versatile space that can be used as a playroom, office, or even a cozy reading nook. This special corner allows you to enjoy moments of peace and disconnection, surrounded by the tranquility of the natural surroundings. The exterior of the property is truly a paradise, featuring a private pool and spacious gardens. The irrigated areas provide an opportunity to grow your own plants and fully embrace the natural setting. Enjoy the perfect combination of comfort and serenity in this stunning country home.