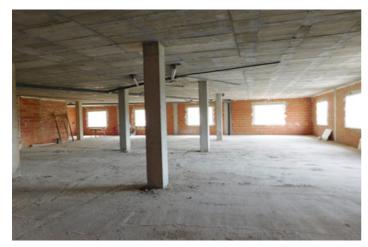

## Other for sale in Torremendo, Orihuela

179,900€

Reference: R4973182 Plot Size: 404m<sup>2</sup> Build Size: 383m<sup>2</sup>

## Costa Blanca South, Torremendo

Looking to open your own business? Here we have a free hold commercial unit of 383m2. It consists of a large open area accessed via the main door from the street. Having very large windows that wrap around the whole unit allowing plenty of natural light to enter. The unit will need to be finished off – with flooring, plaster boards and a false roof if desired. Torremendo is a quiet authentic village. It is surrounded by a typical rugged and varied landscape. The road from Torremendo to Orihuela is one of the most scenic you will find and the area proves to be a unique spot for nature lovers, cyclists and equestrian sport lovers. The well-known reservoir "Embalse de la Pedrera" is a mile away from the village in the direction of Orihuela. It is surrounded by a beautiful nature reserve with many different species of birds and where you can observe a spectacular sunset. The village comprises a health centre, pharmacy, garage, petrol station, some small stores and several bars and restaurants. Once a week there is a small market. There is also a public pool that is open in the summer months. In the nearby larger village of San Miquel de Salinas only a 10 minute drive away, there is a large supermarket and a big open market once a week. There are several beaches at a distance of around 18 km and in the vicinity of the village you will find several 'Old Spanish Fincas' with orchards of almond-, citrus- and olive trees. If you are looking for a Golf Course, there are several only a very short distance away. Easy access to the major motorways lead you to towns and cities like Orihuela, Bigastro, Alicante, Murcia and Torrevieja. The quality of the roads in the area is good. The airports of Alicante or Murcia are within easy reach.