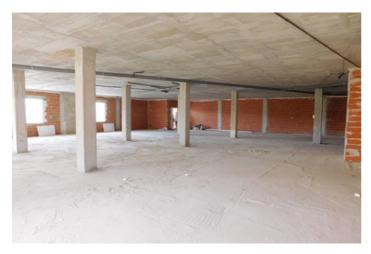

## Other for sale in Torremendo, Orihuela

179,900€

Reference: R4973182 Plot Size: 404m<sup>2</sup> Build Size: 383m<sup>2</sup>

## Costa Blanca South, Torremendo

Looking to open your own business? Here we have a free hold commercial unit of 383m2. It consists of a large open area accessed via the main door from the street. Having very large windows that wrap around the whole unit allowing plenty of natural light to enter. The unit will need to be finished off – with flooring, plaster boards and a false roof if desired. Torremendo is a quiet authentic village. It is surrounded by a typical rugged and varied landscape. The road from Torremendo to Orihuela is one of the most scenic you will find and the area proves to be a unique spot for nature lovers, cyclists and equestrian sport lovers. The well-known reservoir "Embalse de la Pedrera" is a mile away from the village in the direction of Orihuela. It is surrounded by a beautiful nature reserve with many different species of birds and where you can observe a spectacular sunset. The village comprises a health centre, pharmacy, garage, petrol station, some small stores and several bars and restaurants. Once a week there is a small market. There is also a public pool that is open in the summer months. In the nearby larger village of San Miquel de Salinas only a 10 minute drive away, there is a large supermarket and a big open market once a week. There are several beaches at a distance of around 18 km and in the vicinity of the village you will find several 'Old Spanish Fincas' with orchards of almond-, citrus- and olive trees. If you are looking for a Golf Course, there are several only a very short distance away. Easy access to the major motorways lead you to towns and cities like Orihuela, Bigastro, Alicante, Murcia and Torrevieja. The quality of the roads in the area is good. The airports of Alicante or Murcia are within easy reach.