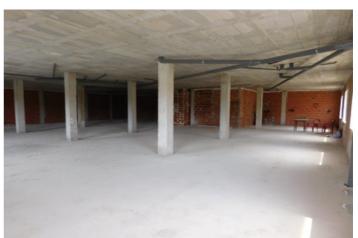

## Other for sale in Torremendo, Orihuela

179,900€

Reference: R4973182 Plot Size: 404m<sup>2</sup> Build Size: 383m<sup>2</sup>

## Costa Blanca South, Torremendo

Looking to open your own business? Here we have a free hold commercial unit of 383m2. It consists of a large open area accessed via the main door from the street. Having very large windows that wrap around the whole unit allowing plenty of natural light to enter. The unit will need to be finished off – with flooring, plaster boards and a false roof if desired. Torremendo is a quiet authentic village. It is surrounded by a typical rugged and varied landscape. The road from Torremendo to Orihuela is one of the most scenic you will find and the area proves to be a unique spot for nature lovers, cyclists and equestrian sport lovers. The well-known reservoir "Embalse de la Pedrera" is a mile away from the village in the direction of Orihuela. It is surrounded by a beautiful nature reserve with many different species of birds and where you can observe a spectacular sunset. The village comprises a health centre, pharmacy, garage, petrol station, some small stores and several bars and restaurants. Once a week there is a small market. There is also a public pool that is open in the summer months. In the nearby larger village of San Miquel de Salinas only a 10 minute drive away, there is a large supermarket and a big open market once a week. There are several beaches at a distance of around 18 km and in the vicinity of the village you will find several 'Old Spanish Fincas' with orchards of almond-, citrus- and olive trees. If you are looking for a Golf Course, there are several only a very short distance away. Easy access to the major motorways lead you to towns and cities like Orihuela, Bigastro, Alicante, Murcia and Torrevieja. The quality of the roads in the area is good. The airports of Alicante or Murcia are within easy reach.