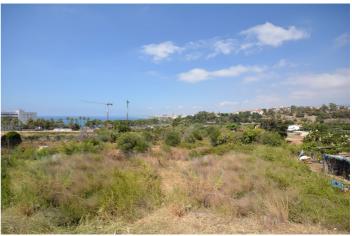

## Costa del Sol, Estepona

Magnificent plot of land with rustic qualification in Estepona Downtown Located within a stone throw to the beach, in "La Cala", it is actually within not even 10 minutes' walk to Estepona downtown with all its shops, restaurants and lounge bars in the area. Situated only at 2 minutes' walk from a commercial center. Amazing plot of land of 14.729 m2 with a old building of 58 m2 that can be rebuilt. Its situation is exceptional, located on a hill with a soft slope down, which gives it outstanding views of the mountains, the sea and Gibraltar. The natural orientation of the plot is southwest orientation. It has very easy access from two different points. This land is suitable for cultivation, although according to the development plan it can be also used for agricultural purposes or for any business related to it, including industrial buildings for the activity. The land is part of an Irrigation Community of Owners in the area and the Electricity connection is very easy to be made. Good investment and easily reclassified land Estepona beach: 1 minute on foot Estepona old town with all its shops, restaurants and lounge bars: 10 minutes on foot Estepona port: 15 minutes on foot Downtown Mercadona supermarket: 4 minutes on foot Carrefour supermarket: 1 minute on foot Estepona Golf, Azata Golf, Valle Romano Golf: 5-10 minutes by car