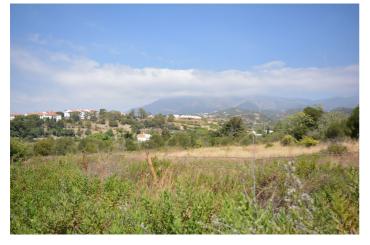

## Costa del Sol, Estepona

Magnificent plot of land with rustic qualification in Estepona Downtown Located within a stone throw to the beach, in "La Cala", it is actually within not even 10 minutes' walk to Estepona downtown with all its shops, restaurants and lounge bars in the area. Situated only at 2 minutes' walk from a commercial center. Amazing plot of land of 14.729 m2 with a old building of 58 m2 that can be rebuilt. Its situation is exceptional, located on a hill with a soft slope down, which gives it outstanding views of the mountains, the sea and Gibraltar. The natural orientation of the plot is southwest orientation. It has very easy access from two different points. This land is suitable for cultivation, although according to the development plan it can be also used for agricultural purposes or for any business related to it, including industrial buildings for the activity. The land is part of an Irrigation Community of Owners in the area and the Electricity connection is very easy to be made. Good investment and easily reclassified land Estepona beach: 1 minute on foot Estepona old town with all its shops, restaurants and lounge bars: 10 minutes on foot Estepona port: 15 minutes on foot Downtown Mercadona supermarket: 4 minutes on foot Carrefour supermarket: 1 minute on foot Estepona Golf, Azata Golf, Valle Romano Golf: 5-10 minutes by car