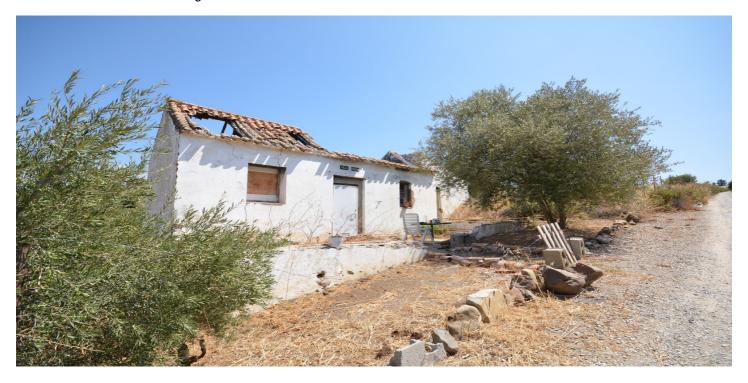

## Land with Ruin for sale in Estepona, Estepona

1.915.000 €

 $\textbf{Referenz:} \ R4837813 \quad \textbf{Grundstücksgröße:} \ 14.729 \text{m}^2 \quad \textbf{Garten:} \ 58 \text{m}^2$ 

## Costa del Sol, Estepona

Magnificent plot of land with rustic qualification in Estepona Downtown Located within a stone throw to the beach, in "La Cala", it is actually within not even 10 minutes' walk to Estepona downtown with all its shops, restaurants and lounge bars in the area. Situated only at 2 minutes' walk from a commercial center. Amazing plot of land of 14.729 m2 with a old building of 58 m2 that can be rebuilt. Its situation is exceptional, located on a hill with a soft slope down, which gives it outstanding views of the mountains, the sea and Gibraltar. The natural orientation of the plot is southwest orientation. It has very easy access from two different points. This land is suitable for cultivation, although according to the development plan it can be also used for agricultural purposes or for any business related to it, including industrial buildings for the activity. The land is part of an Irrigation Community of Owners in the area and the Electricity connection is very easy to be made. Good investment and easily reclassified land Estepona beach: 1 minute on foot Estepona old town with all its shops, restaurants and lounge bars: 10 minutes on foot Estepona port: 15 minutes on foot Downtown Mercadona supermarket: 4 minutes on foot Carrefour supermarket: 1 minute on foot Estepona Golf, Azata Golf, Valle Romano Golf: 5-10 minutes by car