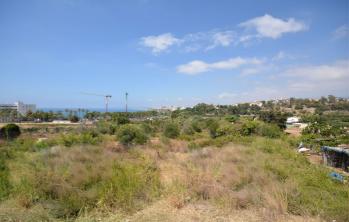

## Costa del Sol, Estepona

Magnificent plot of land with rustic qualification in Estepona Downtown Located within a stone throw to the beach, in "La Cala", it is actually within not even 10 minutes' walk to Estepona downtown with all its shops, restaurants and lounge bars in the area. Situated only at 2 minutes' walk from a commercial center. Amazing plot of land of 14.729 m2 with a old building of 58 m2 that can be rebuilt. Its situation is exceptional, located on a hill with a soft slope down, which gives it outstanding views of the mountains, the sea and Gibraltar. The natural orientation of the plot is southwest orientation. It has very easy access from two different points. This land is suitable for cultivation, although according to the development plan it can be also used for agricultural purposes or for any business related to it, including industrial buildings for the activity. The land is part of an Irrigation Community of Owners in the area and the Electricity connection is very easy to be made. Good investment and easily reclassified land Estepona beach: 1 minute on foot Estepona old town with all its shops, restaurants and lounge bars: 10 minutes on foot Estepona port: 15 minutes on foot Downtown Mercadona supermarket: 4 minutes on foot Carrefour supermarket: 1 minute on foot Estepona Golf, Azata Golf, Valle Romano Golf: 5-10 minutes by car