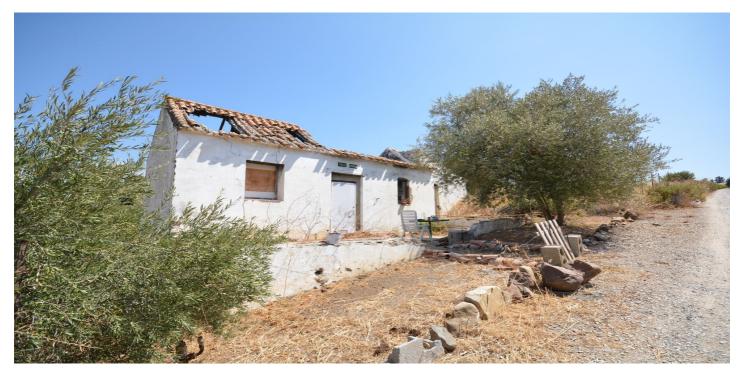

## Costa del Sol, Estepona

Magnificent plot of land with rustic qualification in Estepona Downtown Located within a stone throw to the beach, in "La Cala", it is actually within not even 10 minutes' walk to Estepona downtown with all its shops, restaurants and lounge bars in the area. Situated only at 2 minutes' walk from a commercial center. Amazing plot of land of 14.729 m2 with a old building of 58 m2 that can be rebuilt. Its situation is exceptional, located on a hill with a soft slope down, which gives it outstanding views of the mountains, the sea and Gibraltar. The natural orientation of the plot is southwest orientation. It has very easy access from two different points. This land is suitable for cultivation, although according to the development plan it can be also used for agricultural purposes or for any business related to it, including industrial buildings for the activity. The land is part of an Irrigation Community of Owners in the area and the Electricity connection is very easy to be made. Good investment and easily reclassified land Estepona beach: 1 minute on foot Estepona old town with all its shops, restaurants and lounge bars: 10 minutes on foot Estepona port: 15 minutes on foot Downtown Mercadona supermarket: 4 minutes on foot Carrefour supermarket: 1 minute on foot Estepona Golf, Azata Golf, Valle Romano Golf: 5-10 minutes by car