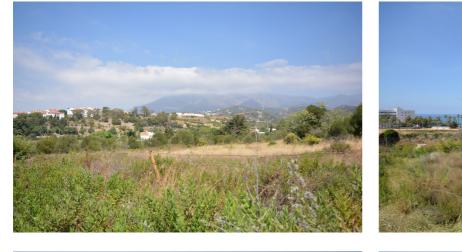

## Costa del Sol, Estepona

Magnificent plot of land with rustic qualification in Estepona Downtown Located within a stone throw to the beach, in "La Cala", it is actually within not even 10 minutes' walk to Estepona downtown with all its shops, restaurants and lounge bars in the area. Situated only at 2 minutes' walk from a commercial center. Amazing plot of land of 14.729 m2 with a old building of 58 m2 that can be rebuilt. Its situation is exceptional, located on a hill with a soft slope down, which gives it outstanding views of the mountains, the sea and Gibraltar. The natural orientation of the plot is southwest orientation. It has very easy access from two different points. This land is suitable for cultivation, although according to the development plan it can be also used for agricultural purposes or for any business related to it, including industrial buildings for the activity. The land is part of an Irrigation Community of Owners in the area and the Electricity connection is very easy to be made. Good investment and easily reclassified land Estepona beach: 1 minute on foot Estepona old town with all its shops, restaurants and lounge bars: 10 minutes on foot Estepona port: 15 minutes on foot Downtown Mercadona supermarket: 4 minutes on foot Carrefour supermarket: 1 minute on foot Estepona Golf, Azata Golf, Valle Romano Golf: 5-10 minutes by car