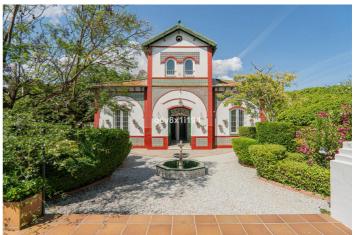

## Costa del Sol, Málaga

A real gem in the Montes de Málaga...In the same city, in a privileged location and setting, is this exclusive Villa, in the area known as Pinares de Olletas. This exceptional Villa, spread over two floors, sits on a plot of 3,140 m2. It consists of a spacious and charming entrance hall, a beautiful and cosy living room with a fireplace, a large glazed terrace, which leads to another charming Andalusian-style dining room, a beautiful living room, five bedrooms with built-in wardrobes, three bathrooms, two of them with a shower and the other with a bathtub, a kitchen and a beautiful patio. Its high ceilings and the materials used in its construction contribute to making this property unique, with details that will not leave you indifferent... All rooms enjoy extraordinary luminosity. Its exterior is impressive... large gardens with hammocks for sunbathing around the pool, barbecue area, a bar, a covered porch, a wonderful gazebo surrounded by natural vegetation, parking and recreation area... An idyllic place where, without a doubt, you will enjoy every corner of this incredible home... Very well connected to the Mediterranean Highway and just ten minutes from the city centre and its emblematic places such as the Cathedral, the Alcazaba... It also has a tourist license. It is a very different property that offers you many possibilities, but better yet, call me and I will be happy to give you more information...!!