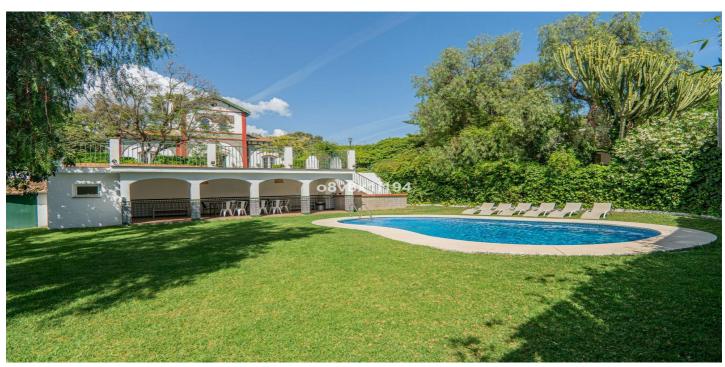

## Costa del Sol, Málaga

A real gem in the Montes de Málaga...In the same city, in a privileged location and setting, is this exclusive Villa, in the area known as Pinares de Olletas. This exceptional Villa, spread over two floors, sits on a plot of 3,140 m2. It consists of a spacious and charming entrance hall, a beautiful and cosy living room with a fireplace, a large glazed terrace, which leads to another charming Andalusian-style dining room, a beautiful living room, five bedrooms with built-in wardrobes, three bathrooms, two of them with a shower and the other with a bathtub, a kitchen and a beautiful patio. Its high ceilings and the materials used in its construction contribute to making this property unique, with details that will not leave you indifferent... All rooms enjoy extraordinary luminosity. Its exterior is impressive... large gardens with hammocks for sunbathing around the pool, barbecue area, a bar, a covered porch, a wonderful gazebo surrounded by natural vegetation, parking and recreation area... An idyllic place where, without a doubt, you will enjoy every corner of this incredible home... Very well connected to the Mediterranean Highway and just ten minutes from the city centre and its emblematic places such as the Cathedral, the Alcazaba... It also has a tourist license. It is a very different property that offers you many possibilities, but better yet, call me and I will be happy to give you more information...!!