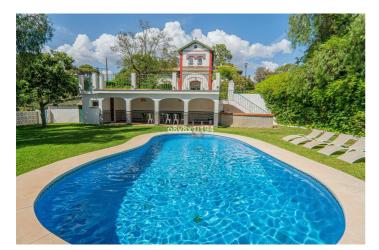

## Costa del Sol, Málaga

A real gem in the Montes de Málaga...In the same city, in a privileged location and setting, is this exclusive Villa, in the area known as Pinares de Olletas. This exceptional Villa, spread over two floors, sits on a plot of 3,140 m2. It consists of a spacious and charming entrance hall, a beautiful and cosy living room with a fireplace, a large glazed terrace, which leads to another charming Andalusian-style dining room, a beautiful living room, five bedrooms with built-in wardrobes, three bathrooms, two of them with a shower and the other with a bathtub, a kitchen and a beautiful patio. Its high ceilings and the materials used in its construction contribute to making this property unique, with details that will not leave you indifferent... All rooms enjoy extraordinary luminosity. Its exterior is impressive... large gardens with hammocks for sunbathing around the pool, barbecue area, a bar, a covered porch, a wonderful gazebo surrounded by natural vegetation, parking and recreation area... An idyllic place where, without a doubt, you will enjoy every corner of this incredible home... Very well connected to the Mediterranean Highway and just ten minutes from the city centre and its emblematic places such as the Cathedral, the Alcazaba... It also has a tourist license. It is a very different property that offers you many possibilities, but better yet, call me and I will be happy to give you more information...!!