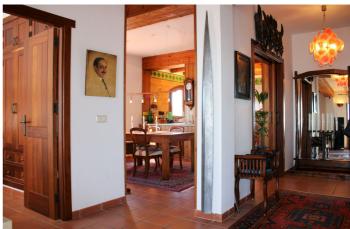

## Costa del Sol East, Nerja

Exclusive penthouse in the heart of Nerja, spectacular sea views with both sunrise and sunset from the terraces. Large well-planned penthouse with 3 bedrooms and 2 bathrooms, wonderful terraces with sun all day. Restaurants and supermarkets are around the corner, it only takes 15 minutes to walk to Balcony Europe. It takes less than 15 minutes to walk to the nearest beach, Burriana or Carabeo. A spacious hall welcomes us to this unique penthouse, here there is a lot of light and space. A large fully equipped kitchen with separate dining area, adjacent to the kitchen is a laundry room and there is also the exit to one of the floor's lovely terraces. Large living room with fireplace, from the living room you also reach the large terrace at the front of the apartment. From here you also reach the three bedrooms and the two bathrooms, one of the bedrooms is en-suite and also has a walk-in closet. The large terrace with barbecue area invites you to magical evenings, with views over large parts of Nerja and the sea. Here you feel at home with family and friends, the place where you enjoy life. Malaga airport is 50 minutes by car, but there is also a regular bus service from Nerja. The renowned Baviera golf course is only 20 minutes by car from your new home. In winter, you only have an hour and a half drive to Granada, with skiing in Sierra Nevada. Skiing in the morning and swimming in the afternoon, the best of both worlds.