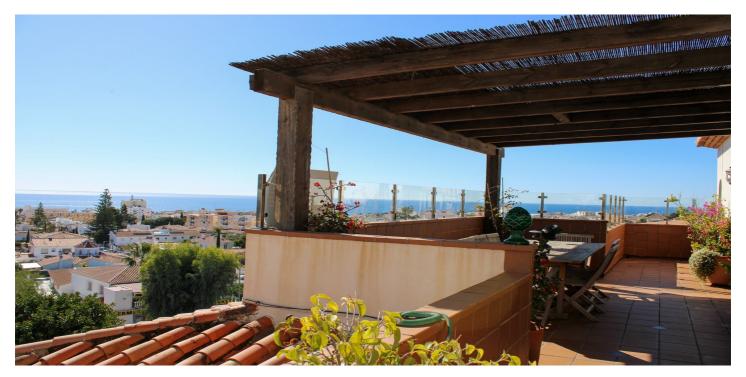

## Costa del Sol East, Nerja

Exclusive penthouse in the heart of Nerja, spectacular sea views with both sunrise and sunset from the terraces. Large well-planned penthouse with 3 bedrooms and 2 bathrooms, wonderful terraces with sun all day. Restaurants and supermarkets are around the corner, it only takes 15 minutes to walk to Balcony Europe. It takes less than 15 minutes to walk to the nearest beach, Burriana or Carabeo. A spacious hall welcomes us to this unique penthouse, here there is a lot of light and space. A large fully equipped kitchen with separate dining area, adjacent to the kitchen is a laundry room and there is also the exit to one of the floor's lovely terraces. Large living room with fireplace, from the living room you also reach the large terrace at the front of the apartment. From here you also reach the three bedrooms and the two bathrooms, one of the bedrooms is en-suite and also has a walk-in closet. The large terrace with barbecue area invites you to magical evenings, with views over large parts of Nerja and the sea. Here you feel at home with family and friends, the place where you enjoy life. Malaga airport is 50 minutes by car, but there is also a regular bus service from Nerja. The renowned Baviera golf course is only 20 minutes by car from your new home. In winter, you only have an hour and a half drive to Granada, with skiing in Sierra Nevada. Skiing in the morning and swimming in the afternoon, the best of both worlds.